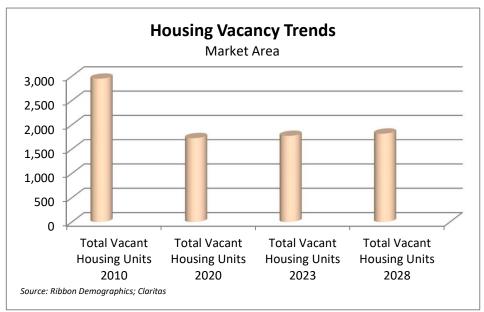

# **DEMOGRAPHIC DATA**

© 2023 All rights reserved

| © 2023 All rights reserved                                                                                                                                                                                                       |                                                                                                                                                                                                                                                                                                                                                                                                                                                                                                                                                                                                                                                                                                                                                                                                                                                                                                                                                                                                                                                                                                                                                                                                                                                                                                                                                                                                                                                                                                                                                                                                                                                                                                                                                                                                                                                                                                                                                                                                                                                                                                                                |                                                                                                                                                                                            |  |  |
|----------------------------------------------------------------------------------------------------------------------------------------------------------------------------------------------------------------------------------|--------------------------------------------------------------------------------------------------------------------------------------------------------------------------------------------------------------------------------------------------------------------------------------------------------------------------------------------------------------------------------------------------------------------------------------------------------------------------------------------------------------------------------------------------------------------------------------------------------------------------------------------------------------------------------------------------------------------------------------------------------------------------------------------------------------------------------------------------------------------------------------------------------------------------------------------------------------------------------------------------------------------------------------------------------------------------------------------------------------------------------------------------------------------------------------------------------------------------------------------------------------------------------------------------------------------------------------------------------------------------------------------------------------------------------------------------------------------------------------------------------------------------------------------------------------------------------------------------------------------------------------------------------------------------------------------------------------------------------------------------------------------------------------------------------------------------------------------------------------------------------------------------------------------------------------------------------------------------------------------------------------------------------------------------------------------------------------------------------------------------------|--------------------------------------------------------------------------------------------------------------------------------------------------------------------------------------------|--|--|
| Marke                                                                                                                                                                                                                            | t Area                                                                                                                                                                                                                                                                                                                                                                                                                                                                                                                                                                                                                                                                                                                                                                                                                                                                                                                                                                                                                                                                                                                                                                                                                                                                                                                                                                                                                                                                                                                                                                                                                                                                                                                                                                                                                                                                                                                                                                                                                                                                                                                         |                                                                                                                                                                                            |  |  |
| Total Po                                                                                                                                                                                                                         | pulation                                                                                                                                                                                                                                                                                                                                                                                                                                                                                                                                                                                                                                                                                                                                                                                                                                                                                                                                                                                                                                                                                                                                                                                                                                                                                                                                                                                                                                                                                                                                                                                                                                                                                                                                                                                                                                                                                                                                                                                                                                                                                                                       |                                                                                                                                                                                            |  |  |
|                                                                                                                                                                                                                                  | ensus 2010                                                                                                                                                                                                                                                                                                                                                                                                                                                                                                                                                                                                                                                                                                                                                                                                                                                                                                                                                                                                                                                                                                                                                                                                                                                                                                                                                                                                                                                                                                                                                                                                                                                                                                                                                                                                                                                                                                                                                                                                                                                                                                                     | 56,388                                                                                                                                                                                     |  |  |
|                                                                                                                                                                                                                                  | ensus 2020                                                                                                                                                                                                                                                                                                                                                                                                                                                                                                                                                                                                                                                                                                                                                                                                                                                                                                                                                                                                                                                                                                                                                                                                                                                                                                                                                                                                                                                                                                                                                                                                                                                                                                                                                                                                                                                                                                                                                                                                                                                                                                                     | 61,685                                                                                                                                                                                     |  |  |
| Current Year Estin                                                                                                                                                                                                               |                                                                                                                                                                                                                                                                                                                                                                                                                                                                                                                                                                                                                                                                                                                                                                                                                                                                                                                                                                                                                                                                                                                                                                                                                                                                                                                                                                                                                                                                                                                                                                                                                                                                                                                                                                                                                                                                                                                                                                                                                                                                                                                                | 62,834                                                                                                                                                                                     |  |  |
| Five-Year Project                                                                                                                                                                                                                | ctions 2028<br>1010 - 2020   5,29                                                                                                                                                                                                                                                                                                                                                                                                                                                                                                                                                                                                                                                                                                                                                                                                                                                                                                                                                                                                                                                                                                                                                                                                                                                                                                                                                                                                                                                                                                                                                                                                                                                                                                                                                                                                                                                                                                                                                                                                                                                                                              | 65,136<br>7 9.4%                                                                                                                                                                           |  |  |
| Estimated Change 2                                                                                                                                                                                                               | •                                                                                                                                                                                                                                                                                                                                                                                                                                                                                                                                                                                                                                                                                                                                                                                                                                                                                                                                                                                                                                                                                                                                                                                                                                                                                                                                                                                                                                                                                                                                                                                                                                                                                                                                                                                                                                                                                                                                                                                                                                                                                                                              |                                                                                                                                                                                            |  |  |
| Projected Change 2                                                                                                                                                                                                               |                                                                                                                                                                                                                                                                                                                                                                                                                                                                                                                                                                                                                                                                                                                                                                                                                                                                                                                                                                                                                                                                                                                                                                                                                                                                                                                                                                                                                                                                                                                                                                                                                                                                                                                                                                                                                                                                                                                                                                                                                                                                                                                                |                                                                                                                                                                                            |  |  |
| Population                                                                                                                                                                                                                       |                                                                                                                                                                                                                                                                                                                                                                                                                                                                                                                                                                                                                                                                                                                                                                                                                                                                                                                                                                                                                                                                                                                                                                                                                                                                                                                                                                                                                                                                                                                                                                                                                                                                                                                                                                                                                                                                                                                                                                                                                                                                                                                                |                                                                                                                                                                                            |  |  |
| •                                                                                                                                                                                                                                | 2023 Males 32,0                                                                                                                                                                                                                                                                                                                                                                                                                                                                                                                                                                                                                                                                                                                                                                                                                                                                                                                                                                                                                                                                                                                                                                                                                                                                                                                                                                                                                                                                                                                                                                                                                                                                                                                                                                                                                                                                                                                                                                                                                                                                                                                | 93 51.1%                                                                                                                                                                                   |  |  |
| 202                                                                                                                                                                                                                              | 3 Females 30,7                                                                                                                                                                                                                                                                                                                                                                                                                                                                                                                                                                                                                                                                                                                                                                                                                                                                                                                                                                                                                                                                                                                                                                                                                                                                                                                                                                                                                                                                                                                                                                                                                                                                                                                                                                                                                                                                                                                                                                                                                                                                                                                 |                                                                                                                                                                                            |  |  |
| Group Quarters Population                                                                                                                                                                                                        |                                                                                                                                                                                                                                                                                                                                                                                                                                                                                                                                                                                                                                                                                                                                                                                                                                                                                                                                                                                                                                                                                                                                                                                                                                                                                                                                                                                                                                                                                                                                                                                                                                                                                                                                                                                                                                                                                                                                                                                                                                                                                                                                |                                                                                                                                                                                            |  |  |
| -                                                                                                                                                                                                                                | ensus 2010                                                                                                                                                                                                                                                                                                                                                                                                                                                                                                                                                                                                                                                                                                                                                                                                                                                                                                                                                                                                                                                                                                                                                                                                                                                                                                                                                                                                                                                                                                                                                                                                                                                                                                                                                                                                                                                                                                                                                                                                                                                                                                                     | 883                                                                                                                                                                                        |  |  |
|                                                                                                                                                                                                                                  | ensus 2020                                                                                                                                                                                                                                                                                                                                                                                                                                                                                                                                                                                                                                                                                                                                                                                                                                                                                                                                                                                                                                                                                                                                                                                                                                                                                                                                                                                                                                                                                                                                                                                                                                                                                                                                                                                                                                                                                                                                                                                                                                                                                                                     | 1,102                                                                                                                                                                                      |  |  |
| Current Year Estin                                                                                                                                                                                                               |                                                                                                                                                                                                                                                                                                                                                                                                                                                                                                                                                                                                                                                                                                                                                                                                                                                                                                                                                                                                                                                                                                                                                                                                                                                                                                                                                                                                                                                                                                                                                                                                                                                                                                                                                                                                                                                                                                                                                                                                                                                                                                                                | 1,170                                                                                                                                                                                      |  |  |
| Five-Year Project                                                                                                                                                                                                                | ctions 2028<br>1010 - 2020 — 219                                                                                                                                                                                                                                                                                                                                                                                                                                                                                                                                                                                                                                                                                                                                                                                                                                                                                                                                                                                                                                                                                                                                                                                                                                                                                                                                                                                                                                                                                                                                                                                                                                                                                                                                                                                                                                                                                                                                                                                                                                                                                               | 1,230<br>24.8%                                                                                                                                                                             |  |  |
| Estimated Change 2                                                                                                                                                                                                               |                                                                                                                                                                                                                                                                                                                                                                                                                                                                                                                                                                                                                                                                                                                                                                                                                                                                                                                                                                                                                                                                                                                                                                                                                                                                                                                                                                                                                                                                                                                                                                                                                                                                                                                                                                                                                                                                                                                                                                                                                                                                                                                                |                                                                                                                                                                                            |  |  |
| Projected Change 2                                                                                                                                                                                                               |                                                                                                                                                                                                                                                                                                                                                                                                                                                                                                                                                                                                                                                                                                                                                                                                                                                                                                                                                                                                                                                                                                                                                                                                                                                                                                                                                                                                                                                                                                                                                                                                                                                                                                                                                                                                                                                                                                                                                                                                                                                                                                                                |                                                                                                                                                                                            |  |  |
| ,                                                                                                                                                                                                                                | 020 2020 00                                                                                                                                                                                                                                                                                                                                                                                                                                                                                                                                                                                                                                                                                                                                                                                                                                                                                                                                                                                                                                                                                                                                                                                                                                                                                                                                                                                                                                                                                                                                                                                                                                                                                                                                                                                                                                                                                                                                                                                                                                                                                                                    | 0.170                                                                                                                                                                                      |  |  |
| Total Hou                                                                                                                                                                                                                        |                                                                                                                                                                                                                                                                                                                                                                                                                                                                                                                                                                                                                                                                                                                                                                                                                                                                                                                                                                                                                                                                                                                                                                                                                                                                                                                                                                                                                                                                                                                                                                                                                                                                                                                                                                                                                                                                                                                                                                                                                                                                                                                                | 0.170                                                                                                                                                                                      |  |  |
| Total Hou                                                                                                                                                                                                                        |                                                                                                                                                                                                                                                                                                                                                                                                                                                                                                                                                                                                                                                                                                                                                                                                                                                                                                                                                                                                                                                                                                                                                                                                                                                                                                                                                                                                                                                                                                                                                                                                                                                                                                                                                                                                                                                                                                                                                                                                                                                                                                                                | 20,359                                                                                                                                                                                     |  |  |
| Total Hou<br>Ce<br>Ce                                                                                                                                                                                                            | useholds<br>ensus 2010<br>ensus 2020                                                                                                                                                                                                                                                                                                                                                                                                                                                                                                                                                                                                                                                                                                                                                                                                                                                                                                                                                                                                                                                                                                                                                                                                                                                                                                                                                                                                                                                                                                                                                                                                                                                                                                                                                                                                                                                                                                                                                                                                                                                                                           | 20,359<br>22,364                                                                                                                                                                           |  |  |
| Total Hou<br>Ce<br>Ce<br>Current Year Estin                                                                                                                                                                                      | ensus 2010<br>ensus 2020<br>nates 2023                                                                                                                                                                                                                                                                                                                                                                                                                                                                                                                                                                                                                                                                                                                                                                                                                                                                                                                                                                                                                                                                                                                                                                                                                                                                                                                                                                                                                                                                                                                                                                                                                                                                                                                                                                                                                                                                                                                                                                                                                                                                                         | 20,359<br>22,364<br>22,788                                                                                                                                                                 |  |  |
| Total Hou<br>Ce<br>Ce<br>Current Year Estin<br>Five-Year Project                                                                                                                                                                 | ensus 2010<br>ensus 2020<br>ensus 2023<br>etions 2028                                                                                                                                                                                                                                                                                                                                                                                                                                                                                                                                                                                                                                                                                                                                                                                                                                                                                                                                                                                                                                                                                                                                                                                                                                                                                                                                                                                                                                                                                                                                                                                                                                                                                                                                                                                                                                                                                                                                                                                                                                                                          | 20,359<br>22,364<br>22,788<br>23,651                                                                                                                                                       |  |  |
| Total Hou<br>Ce<br>Ce<br>Current Year Estin<br>Five-Year Projec<br>Change 2                                                                                                                                                      | useholds<br>ensus 2010<br>ensus 2020<br>nates 2023<br>ctions 2028<br>010 - 2020 2,00                                                                                                                                                                                                                                                                                                                                                                                                                                                                                                                                                                                                                                                                                                                                                                                                                                                                                                                                                                                                                                                                                                                                                                                                                                                                                                                                                                                                                                                                                                                                                                                                                                                                                                                                                                                                                                                                                                                                                                                                                                           | 20,359<br>22,364<br>22,788<br>23,651<br>5 9.8%                                                                                                                                             |  |  |
| Total Hou<br>Ce<br>Ce<br>Current Year Estin<br>Five-Year Project                                                                                                                                                                 | ensus 2010<br>ensus 2020<br>nates 2023<br>ctions 2028<br>010 - 2020 2,00<br>020 - 2023 424                                                                                                                                                                                                                                                                                                                                                                                                                                                                                                                                                                                                                                                                                                                                                                                                                                                                                                                                                                                                                                                                                                                                                                                                                                                                                                                                                                                                                                                                                                                                                                                                                                                                                                                                                                                                                                                                                                                                                                                                                                     | 20,359<br>22,364<br>22,788<br>23,651<br>5 9.8%<br>4 1.9%                                                                                                                                   |  |  |
| Total Hou<br>Ce<br>Ce<br>Current Year Estin<br>Five-Year Projec<br>Change 2<br>Estimated Change 2<br>Projected Change 2                                                                                                          | ensus 2010<br>ensus 2020<br>nates 2023<br>etions 2028<br>010 - 2020 2,00<br>020 - 2023 424<br>023 - 2028 863                                                                                                                                                                                                                                                                                                                                                                                                                                                                                                                                                                                                                                                                                                                                                                                                                                                                                                                                                                                                                                                                                                                                                                                                                                                                                                                                                                                                                                                                                                                                                                                                                                                                                                                                                                                                                                                                                                                                                                                                                   | 20,359<br>22,364<br>22,788<br>23,651<br>5 9.8%<br>4 1.9%<br>3 3.8%                                                                                                                         |  |  |
| Total Hou  Ce Ce Current Year Estin Five-Year Project Change 2 Estimated Change 2 Projected Change 2 Average Household                                                                                                           | ensus 2010<br>ensus 2020<br>ensus 2023<br>etions 2028<br>010 - 2020 2,00<br>020 - 2023 424<br>023 - 2028 863                                                                                                                                                                                                                                                                                                                                                                                                                                                                                                                                                                                                                                                                                                                                                                                                                                                                                                                                                                                                                                                                                                                                                                                                                                                                                                                                                                                                                                                                                                                                                                                                                                                                                                                                                                                                                                                                                                                                                                                                                   | 20,359<br>22,364<br>22,788<br>23,651<br>5 9.8%<br>1.9%<br>3 3.8%                                                                                                                           |  |  |
| Total Hou  Ce Ce Current Year Estin Five-Year Projec Change 2 Estimated Change 2 Projected Change 2 Average Household                                                                                                            | ensus 2010 ensus 2020 ensus 2023 etions 2028 010 - 2020 2,00 020 - 2023 424 023 - 2028 863                                                                                                                                                                                                                                                                                                                                                                                                                                                                                                                                                                                                                                                                                                                                                                                                                                                                                                                                                                                                                                                                                                                                                                                                                                                                                                                                                                                                                                                                                                                                                                                                                                                                                                                                                                                                                                                                                                                                                                                                                                     | 20,359<br>22,364<br>22,788<br>23,651<br>5 9.8%<br>4 1.9%<br>3 3.8%<br>2.7<br>2.7                                                                                                           |  |  |
| Total Hou  Ce Ce Current Year Estin Five-Year Projec Change 2 Estimated Change 2 Projected Change 2 Average Household Average Household Average Household                                                                        | useholds ensus 2010 ensus 2020 nates 2023 etions 2028 010 - 2020 2,00 020 - 2023 424 023 - 2028 863 I Size 2000 I Size 2010 I Size 2023                                                                                                                                                                                                                                                                                                                                                                                                                                                                                                                                                                                                                                                                                                                                                                                                                                                                                                                                                                                                                                                                                                                                                                                                                                                                                                                                                                                                                                                                                                                                                                                                                                                                                                                                                                                                                                                                                                                                                                                        | 20,359<br>22,364<br>22,788<br>23,651<br>5 9.8%<br>4 1.9%<br>3 3.8%<br>2.7<br>2.7<br>2.7                                                                                                    |  |  |
| Total Hou  Ce Ce Current Year Estin Five-Year Project Change 2 Estimated Change 2 Projected Change 2 Average Household Average Household Average Household Average Household                                                     | useholds ensus 2010 ensus 2020 nates 2023 ctions 2028 010 - 2020 2,00 020 - 2023 424 023 - 2028 863 I Size 2000 I Size 2010 I Size 2023 I Size 2028                                                                                                                                                                                                                                                                                                                                                                                                                                                                                                                                                                                                                                                                                                                                                                                                                                                                                                                                                                                                                                                                                                                                                                                                                                                                                                                                                                                                                                                                                                                                                                                                                                                                                                                                                                                                                                                                                                                                                                            | 20,359<br>22,364<br>22,788<br>23,651<br>5 9.8%<br>4 1.9%<br>3 3.8%<br>2.7<br>2.7                                                                                                           |  |  |
| Total Hou  Ce Ce Current Year Estin Five-Year Project Change 2 Estimated Change 2 Projected Change 2 Average Household Average Household Average Household Average Household Average Household Total Fa                          | useholds ensus 2010 ensus 2020 nates 2023 ctions 2028 010 - 2020 2,00 020 - 2023 424 023 - 2028 863 I Size 2000 I Size 2010 I Size 2023 I Size 2028                                                                                                                                                                                                                                                                                                                                                                                                                                                                                                                                                                                                                                                                                                                                                                                                                                                                                                                                                                                                                                                                                                                                                                                                                                                                                                                                                                                                                                                                                                                                                                                                                                                                                                                                                                                                                                                                                                                                                                            | 20,359<br>22,364<br>22,788<br>23,651<br>5 9.8%<br>4 1.9%<br>3 3.8%<br>2.7<br>2.7<br>2.7                                                                                                    |  |  |
| Total Hou  Ce Ce Current Year Estin Five-Year Project Change 2 Estimated Change 2 Projected Change 2 Average Household Average Household Average Household Average Household Total Form                                          | ensus 2010 ensus 2020 ensus 2023 etions 2028 etions 2028 etions 2020 etions 2028 etions 2020 etions 2028 etions 2020 etions 20 | 20,359<br>22,364<br>22,788<br>23,651<br>5 9.8%<br>4 1.9%<br>3 3.8%<br>2.7<br>2.7<br>2.7<br>2.7                                                                                             |  |  |
| Total Hou  Ce Ce Current Year Estin Five-Year Project Change 2 Estimated Change 2 Projected Change 2 Average Household Average Household Average Household Average Household Ce Ce Ce Current Year Estin                         | useholds ensus 2010 ensus 2020 nates 2023 ctions 2028 010 - 2020 2,00 020 - 2023 424 023 - 2028 863 I Size 2000 I Size 2010 I Size 2023 I Size 2028 ensus 2010 ensus 2020 nates 2023                                                                                                                                                                                                                                                                                                                                                                                                                                                                                                                                                                                                                                                                                                                                                                                                                                                                                                                                                                                                                                                                                                                                                                                                                                                                                                                                                                                                                                                                                                                                                                                                                                                                                                                                                                                                                                                                                                                                           | 20,359<br>22,364<br>22,788<br>23,651<br>5 9.8%<br>1.9%<br>3 3.8%<br>2.7<br>2.7<br>2.7<br>2.7<br>2.7<br>2.7                                                                                 |  |  |
| Total Hou  Ce Ce Current Year Estin Five-Year Project Change 2 Estimated Change 2 Projected Change 2 Average Household Average Household Average Household Average Household Ce Ce Current Year Estin Five-Year Project          | useholds ensus 2010 ensus 2020 nates 2023 ctions 2028 010 - 2020 2,00 020 - 2023 424 023 - 2028 863 I Size 2000 I Size 2010 I Size 2023 I Size 2028 ensus 2010 ensus 2020 nates 2023 ctions 2028                                                                                                                                                                                                                                                                                                                                                                                                                                                                                                                                                                                                                                                                                                                                                                                                                                                                                                                                                                                                                                                                                                                                                                                                                                                                                                                                                                                                                                                                                                                                                                                                                                                                                                                                                                                                                                                                                                                               | 20,359<br>22,364<br>22,788<br>23,651<br>5 9.8%<br>4 1.9%<br>3 3.8%<br>2.7<br>2.7<br>2.7<br>2.7<br>2.7<br>2.7<br>2.7<br>2.7                                                                 |  |  |
| Total Hou  Ce Ce Current Year Estin Five-Year Project Change 2 Estimated Change 2 Projected Change 2 Average Household Average Household Average Household Average Household Ce Ce Current Year Estin Five-Year Project Change 2 | useholds ensus 2010 ensus 2020 nates 2023 ctions 2028 010 - 2020                                                                                                                                                                                                                                                                                                                                                                                                                                                                                                                                                                                                                                                                                                                                                                                                                                                                                                                                                                                                                                                                                                                                                                                                                                                                                                                                                                                                                                                                                                                                                                                                                                                                                                                                                                                                                                                                                                                                                                                                                                                               | 20,359<br>22,364<br>22,788<br>23,651<br>5 9.8%<br>4 1.9%<br>3 3.8%<br>2.7<br>2.7<br>2.7<br>2.7<br>2.7<br>2.7<br>2.7<br>2.7                                                                 |  |  |
| Total Hou  Ce Ce Current Year Estin Five-Year Project Change 2 Estimated Change 2 Projected Change 2 Average Household Average Household Average Household Average Household Ce Ce Current Year Estin Five-Year Project          | ensus 2010 ensus 2020 ensus 2023 etions 2028 e010 - 2020 2,00 e020 - 2023 424 e023 - 2028 863 e1 Size 2000 e1 Size 2010 ensus 2028 ensus 2010 ensus 2020 ensus 2020 ensus 2020 entes 2023 etions 2028 e010 - 2020 N/A e010 - 2023 1,74                                                                                                                                                                                                                                                                                                                                                                                                                                                                                                                                                                                                                                                                                                                                                                                                                                                                                                                                                                                                                                                                                                                                                                                                                                                                                                                                                                                                                                                                                                                                                                                                                                                                                                                                                                                                                                                                                         | 20,359<br>22,364<br>22,788<br>23,651<br>5 9.8%<br>4 1.9%<br>3 3.8%<br>2.7<br>2.7<br>2.7<br>2.7<br>2.7<br>2.7<br>2.7<br>2.7<br>2.7<br>14,189<br>N/A<br>15,930<br>16,540<br>A N/A<br>1 12.3% |  |  |