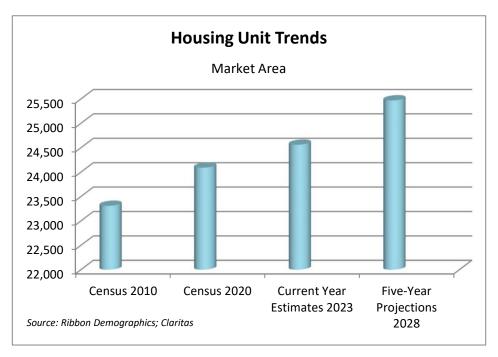

# **DEMOGRAPHIC DATA**

© 2023 All rights reserved

| © 2023 All rights reserved                                                                                                                                                                                                       |                                                                                                                                                                                                                                                                                                                                                                                                                                                                                                                                                                                                                                                                                                                                                                                                                                                                                                                                                                                                                                                                                                                                                                                                                                                                                                                                                                                                                                                                                                                                                                                                                                                                                                                                                                                                                                                                                                                                                                                                                                                                                                                                |                                                                                                                                                                                            |  |  |
|----------------------------------------------------------------------------------------------------------------------------------------------------------------------------------------------------------------------------------|--------------------------------------------------------------------------------------------------------------------------------------------------------------------------------------------------------------------------------------------------------------------------------------------------------------------------------------------------------------------------------------------------------------------------------------------------------------------------------------------------------------------------------------------------------------------------------------------------------------------------------------------------------------------------------------------------------------------------------------------------------------------------------------------------------------------------------------------------------------------------------------------------------------------------------------------------------------------------------------------------------------------------------------------------------------------------------------------------------------------------------------------------------------------------------------------------------------------------------------------------------------------------------------------------------------------------------------------------------------------------------------------------------------------------------------------------------------------------------------------------------------------------------------------------------------------------------------------------------------------------------------------------------------------------------------------------------------------------------------------------------------------------------------------------------------------------------------------------------------------------------------------------------------------------------------------------------------------------------------------------------------------------------------------------------------------------------------------------------------------------------|--------------------------------------------------------------------------------------------------------------------------------------------------------------------------------------------|--|--|
| Marke                                                                                                                                                                                                                            | t Area                                                                                                                                                                                                                                                                                                                                                                                                                                                                                                                                                                                                                                                                                                                                                                                                                                                                                                                                                                                                                                                                                                                                                                                                                                                                                                                                                                                                                                                                                                                                                                                                                                                                                                                                                                                                                                                                                                                                                                                                                                                                                                                         |                                                                                                                                                                                            |  |  |
| Total Po                                                                                                                                                                                                                         | pulation                                                                                                                                                                                                                                                                                                                                                                                                                                                                                                                                                                                                                                                                                                                                                                                                                                                                                                                                                                                                                                                                                                                                                                                                                                                                                                                                                                                                                                                                                                                                                                                                                                                                                                                                                                                                                                                                                                                                                                                                                                                                                                                       |                                                                                                                                                                                            |  |  |
|                                                                                                                                                                                                                                  | ensus 2010                                                                                                                                                                                                                                                                                                                                                                                                                                                                                                                                                                                                                                                                                                                                                                                                                                                                                                                                                                                                                                                                                                                                                                                                                                                                                                                                                                                                                                                                                                                                                                                                                                                                                                                                                                                                                                                                                                                                                                                                                                                                                                                     | 56,388                                                                                                                                                                                     |  |  |
|                                                                                                                                                                                                                                  | ensus 2020                                                                                                                                                                                                                                                                                                                                                                                                                                                                                                                                                                                                                                                                                                                                                                                                                                                                                                                                                                                                                                                                                                                                                                                                                                                                                                                                                                                                                                                                                                                                                                                                                                                                                                                                                                                                                                                                                                                                                                                                                                                                                                                     | 61,685                                                                                                                                                                                     |  |  |
| Current Year Estin                                                                                                                                                                                                               |                                                                                                                                                                                                                                                                                                                                                                                                                                                                                                                                                                                                                                                                                                                                                                                                                                                                                                                                                                                                                                                                                                                                                                                                                                                                                                                                                                                                                                                                                                                                                                                                                                                                                                                                                                                                                                                                                                                                                                                                                                                                                                                                | 62,834                                                                                                                                                                                     |  |  |
| Five-Year Project                                                                                                                                                                                                                | ctions 2028<br>1010 - 2020   5,29                                                                                                                                                                                                                                                                                                                                                                                                                                                                                                                                                                                                                                                                                                                                                                                                                                                                                                                                                                                                                                                                                                                                                                                                                                                                                                                                                                                                                                                                                                                                                                                                                                                                                                                                                                                                                                                                                                                                                                                                                                                                                              | 65,136<br>7 9.4%                                                                                                                                                                           |  |  |
| Estimated Change 2                                                                                                                                                                                                               | •                                                                                                                                                                                                                                                                                                                                                                                                                                                                                                                                                                                                                                                                                                                                                                                                                                                                                                                                                                                                                                                                                                                                                                                                                                                                                                                                                                                                                                                                                                                                                                                                                                                                                                                                                                                                                                                                                                                                                                                                                                                                                                                              |                                                                                                                                                                                            |  |  |
| Projected Change 2                                                                                                                                                                                                               |                                                                                                                                                                                                                                                                                                                                                                                                                                                                                                                                                                                                                                                                                                                                                                                                                                                                                                                                                                                                                                                                                                                                                                                                                                                                                                                                                                                                                                                                                                                                                                                                                                                                                                                                                                                                                                                                                                                                                                                                                                                                                                                                |                                                                                                                                                                                            |  |  |
| Population                                                                                                                                                                                                                       |                                                                                                                                                                                                                                                                                                                                                                                                                                                                                                                                                                                                                                                                                                                                                                                                                                                                                                                                                                                                                                                                                                                                                                                                                                                                                                                                                                                                                                                                                                                                                                                                                                                                                                                                                                                                                                                                                                                                                                                                                                                                                                                                |                                                                                                                                                                                            |  |  |
| •                                                                                                                                                                                                                                | 2023 Males 32,0                                                                                                                                                                                                                                                                                                                                                                                                                                                                                                                                                                                                                                                                                                                                                                                                                                                                                                                                                                                                                                                                                                                                                                                                                                                                                                                                                                                                                                                                                                                                                                                                                                                                                                                                                                                                                                                                                                                                                                                                                                                                                                                | 93 51.1%                                                                                                                                                                                   |  |  |
| 202                                                                                                                                                                                                                              | 3 Females 30,7                                                                                                                                                                                                                                                                                                                                                                                                                                                                                                                                                                                                                                                                                                                                                                                                                                                                                                                                                                                                                                                                                                                                                                                                                                                                                                                                                                                                                                                                                                                                                                                                                                                                                                                                                                                                                                                                                                                                                                                                                                                                                                                 |                                                                                                                                                                                            |  |  |
| Group Quarters Population                                                                                                                                                                                                        |                                                                                                                                                                                                                                                                                                                                                                                                                                                                                                                                                                                                                                                                                                                                                                                                                                                                                                                                                                                                                                                                                                                                                                                                                                                                                                                                                                                                                                                                                                                                                                                                                                                                                                                                                                                                                                                                                                                                                                                                                                                                                                                                |                                                                                                                                                                                            |  |  |
| -                                                                                                                                                                                                                                | ensus 2010                                                                                                                                                                                                                                                                                                                                                                                                                                                                                                                                                                                                                                                                                                                                                                                                                                                                                                                                                                                                                                                                                                                                                                                                                                                                                                                                                                                                                                                                                                                                                                                                                                                                                                                                                                                                                                                                                                                                                                                                                                                                                                                     | 883                                                                                                                                                                                        |  |  |
|                                                                                                                                                                                                                                  | ensus 2020                                                                                                                                                                                                                                                                                                                                                                                                                                                                                                                                                                                                                                                                                                                                                                                                                                                                                                                                                                                                                                                                                                                                                                                                                                                                                                                                                                                                                                                                                                                                                                                                                                                                                                                                                                                                                                                                                                                                                                                                                                                                                                                     | 1,102                                                                                                                                                                                      |  |  |
| Current Year Estin                                                                                                                                                                                                               |                                                                                                                                                                                                                                                                                                                                                                                                                                                                                                                                                                                                                                                                                                                                                                                                                                                                                                                                                                                                                                                                                                                                                                                                                                                                                                                                                                                                                                                                                                                                                                                                                                                                                                                                                                                                                                                                                                                                                                                                                                                                                                                                | 1,170                                                                                                                                                                                      |  |  |
| Five-Year Project                                                                                                                                                                                                                | ctions 2028<br>1010 - 2020 — 219                                                                                                                                                                                                                                                                                                                                                                                                                                                                                                                                                                                                                                                                                                                                                                                                                                                                                                                                                                                                                                                                                                                                                                                                                                                                                                                                                                                                                                                                                                                                                                                                                                                                                                                                                                                                                                                                                                                                                                                                                                                                                               | 1,230<br>24.8%                                                                                                                                                                             |  |  |
| Estimated Change 2                                                                                                                                                                                                               |                                                                                                                                                                                                                                                                                                                                                                                                                                                                                                                                                                                                                                                                                                                                                                                                                                                                                                                                                                                                                                                                                                                                                                                                                                                                                                                                                                                                                                                                                                                                                                                                                                                                                                                                                                                                                                                                                                                                                                                                                                                                                                                                |                                                                                                                                                                                            |  |  |
| Projected Change 2                                                                                                                                                                                                               |                                                                                                                                                                                                                                                                                                                                                                                                                                                                                                                                                                                                                                                                                                                                                                                                                                                                                                                                                                                                                                                                                                                                                                                                                                                                                                                                                                                                                                                                                                                                                                                                                                                                                                                                                                                                                                                                                                                                                                                                                                                                                                                                |                                                                                                                                                                                            |  |  |
| ,                                                                                                                                                                                                                                | 020 2020 00                                                                                                                                                                                                                                                                                                                                                                                                                                                                                                                                                                                                                                                                                                                                                                                                                                                                                                                                                                                                                                                                                                                                                                                                                                                                                                                                                                                                                                                                                                                                                                                                                                                                                                                                                                                                                                                                                                                                                                                                                                                                                                                    | 0.170                                                                                                                                                                                      |  |  |
| Total Hou                                                                                                                                                                                                                        |                                                                                                                                                                                                                                                                                                                                                                                                                                                                                                                                                                                                                                                                                                                                                                                                                                                                                                                                                                                                                                                                                                                                                                                                                                                                                                                                                                                                                                                                                                                                                                                                                                                                                                                                                                                                                                                                                                                                                                                                                                                                                                                                | 0.170                                                                                                                                                                                      |  |  |
| Total Hou                                                                                                                                                                                                                        |                                                                                                                                                                                                                                                                                                                                                                                                                                                                                                                                                                                                                                                                                                                                                                                                                                                                                                                                                                                                                                                                                                                                                                                                                                                                                                                                                                                                                                                                                                                                                                                                                                                                                                                                                                                                                                                                                                                                                                                                                                                                                                                                | 20,359                                                                                                                                                                                     |  |  |
| Total Hou<br>Ce<br>Ce                                                                                                                                                                                                            | useholds<br>ensus 2010<br>ensus 2020                                                                                                                                                                                                                                                                                                                                                                                                                                                                                                                                                                                                                                                                                                                                                                                                                                                                                                                                                                                                                                                                                                                                                                                                                                                                                                                                                                                                                                                                                                                                                                                                                                                                                                                                                                                                                                                                                                                                                                                                                                                                                           | 20,359<br>22,364                                                                                                                                                                           |  |  |
| Total Hou<br>Ce<br>Ce<br>Current Year Estin                                                                                                                                                                                      | ensus 2010<br>ensus 2020<br>nates 2023                                                                                                                                                                                                                                                                                                                                                                                                                                                                                                                                                                                                                                                                                                                                                                                                                                                                                                                                                                                                                                                                                                                                                                                                                                                                                                                                                                                                                                                                                                                                                                                                                                                                                                                                                                                                                                                                                                                                                                                                                                                                                         | 20,359<br>22,364<br>22,788                                                                                                                                                                 |  |  |
| Total Hou<br>Ce<br>Ce<br>Current Year Estin<br>Five-Year Project                                                                                                                                                                 | ensus 2010<br>ensus 2020<br>ensus 2023<br>etions 2028                                                                                                                                                                                                                                                                                                                                                                                                                                                                                                                                                                                                                                                                                                                                                                                                                                                                                                                                                                                                                                                                                                                                                                                                                                                                                                                                                                                                                                                                                                                                                                                                                                                                                                                                                                                                                                                                                                                                                                                                                                                                          | 20,359<br>22,364<br>22,788<br>23,651                                                                                                                                                       |  |  |
| Total Hou<br>Ce<br>Ce<br>Current Year Estin<br>Five-Year Projec<br>Change 2                                                                                                                                                      | useholds<br>ensus 2010<br>ensus 2020<br>nates 2023<br>ctions 2028<br>010 - 2020 2,00                                                                                                                                                                                                                                                                                                                                                                                                                                                                                                                                                                                                                                                                                                                                                                                                                                                                                                                                                                                                                                                                                                                                                                                                                                                                                                                                                                                                                                                                                                                                                                                                                                                                                                                                                                                                                                                                                                                                                                                                                                           | 20,359<br>22,364<br>22,788<br>23,651<br>5 9.8%                                                                                                                                             |  |  |
| Total Hou<br>Ce<br>Ce<br>Current Year Estin<br>Five-Year Project                                                                                                                                                                 | ensus 2010<br>ensus 2020<br>nates 2023<br>ctions 2028<br>010 - 2020 2,00<br>020 - 2023 424                                                                                                                                                                                                                                                                                                                                                                                                                                                                                                                                                                                                                                                                                                                                                                                                                                                                                                                                                                                                                                                                                                                                                                                                                                                                                                                                                                                                                                                                                                                                                                                                                                                                                                                                                                                                                                                                                                                                                                                                                                     | 20,359<br>22,364<br>22,788<br>23,651<br>5 9.8%<br>4 1.9%                                                                                                                                   |  |  |
| Total Hou<br>Ce<br>Ce<br>Current Year Estin<br>Five-Year Projec<br>Change 2<br>Estimated Change 2<br>Projected Change 2                                                                                                          | ensus 2010<br>ensus 2020<br>nates 2023<br>etions 2028<br>010 - 2020 2,00<br>020 - 2023 424<br>023 - 2028 863                                                                                                                                                                                                                                                                                                                                                                                                                                                                                                                                                                                                                                                                                                                                                                                                                                                                                                                                                                                                                                                                                                                                                                                                                                                                                                                                                                                                                                                                                                                                                                                                                                                                                                                                                                                                                                                                                                                                                                                                                   | 20,359<br>22,364<br>22,788<br>23,651<br>5 9.8%<br>4 1.9%<br>3 3.8%                                                                                                                         |  |  |
| Total Hou  Ce Ce Current Year Estin Five-Year Project Change 2 Estimated Change 2 Projected Change 2 Average Household                                                                                                           | ensus 2010<br>ensus 2020<br>ensus 2023<br>etions 2028<br>010 - 2020 2,00<br>020 - 2023 424<br>023 - 2028 863                                                                                                                                                                                                                                                                                                                                                                                                                                                                                                                                                                                                                                                                                                                                                                                                                                                                                                                                                                                                                                                                                                                                                                                                                                                                                                                                                                                                                                                                                                                                                                                                                                                                                                                                                                                                                                                                                                                                                                                                                   | 20,359<br>22,364<br>22,788<br>23,651<br>5 9.8%<br>1.9%<br>3 3.8%                                                                                                                           |  |  |
| Total Hou  Ce Ce Current Year Estin Five-Year Projec Change 2 Estimated Change 2 Projected Change 2 Average Household                                                                                                            | ensus 2010 ensus 2020 ensus 2023 etions 2028 010 - 2020 2,00 020 - 2023 424 023 - 2028 863                                                                                                                                                                                                                                                                                                                                                                                                                                                                                                                                                                                                                                                                                                                                                                                                                                                                                                                                                                                                                                                                                                                                                                                                                                                                                                                                                                                                                                                                                                                                                                                                                                                                                                                                                                                                                                                                                                                                                                                                                                     | 20,359<br>22,364<br>22,788<br>23,651<br>5 9.8%<br>4 1.9%<br>3 3.8%<br>2.7<br>2.7                                                                                                           |  |  |
| Total Hou  Ce Ce Current Year Estin Five-Year Projec Change 2 Estimated Change 2 Projected Change 2 Average Household Average Household Average Household                                                                        | useholds ensus 2010 ensus 2020 nates 2023 etions 2028 010 - 2020 2,00 020 - 2023 424 023 - 2028 863 I Size 2000 I Size 2010 I Size 2023                                                                                                                                                                                                                                                                                                                                                                                                                                                                                                                                                                                                                                                                                                                                                                                                                                                                                                                                                                                                                                                                                                                                                                                                                                                                                                                                                                                                                                                                                                                                                                                                                                                                                                                                                                                                                                                                                                                                                                                        | 20,359<br>22,364<br>22,788<br>23,651<br>5 9.8%<br>4 1.9%<br>3 3.8%<br>2.7<br>2.7<br>2.7                                                                                                    |  |  |
| Total Hou  Ce Ce Current Year Estin Five-Year Project Change 2 Estimated Change 2 Projected Change 2 Average Household Average Household Average Household Average Household                                                     | useholds ensus 2010 ensus 2020 nates 2023 ctions 2028 010 - 2020 2,00 020 - 2023 424 023 - 2028 863 I Size 2000 I Size 2010 I Size 2023 I Size 2028                                                                                                                                                                                                                                                                                                                                                                                                                                                                                                                                                                                                                                                                                                                                                                                                                                                                                                                                                                                                                                                                                                                                                                                                                                                                                                                                                                                                                                                                                                                                                                                                                                                                                                                                                                                                                                                                                                                                                                            | 20,359<br>22,364<br>22,788<br>23,651<br>5 9.8%<br>4 1.9%<br>3 3.8%<br>2.7<br>2.7                                                                                                           |  |  |
| Total Hou  Ce Ce Current Year Estin Five-Year Project Change 2 Estimated Change 2 Projected Change 2 Average Household Average Household Average Household Average Household Average Household Total Fa                          | useholds ensus 2010 ensus 2020 nates 2023 ctions 2028 010 - 2020 2,00 020 - 2023 424 023 - 2028 863 I Size 2000 I Size 2010 I Size 2023 I Size 2028                                                                                                                                                                                                                                                                                                                                                                                                                                                                                                                                                                                                                                                                                                                                                                                                                                                                                                                                                                                                                                                                                                                                                                                                                                                                                                                                                                                                                                                                                                                                                                                                                                                                                                                                                                                                                                                                                                                                                                            | 20,359<br>22,364<br>22,788<br>23,651<br>5 9.8%<br>4 1.9%<br>3 3.8%<br>2.7<br>2.7<br>2.7                                                                                                    |  |  |
| Total Hou  Ce Ce Current Year Estin Five-Year Project Change 2 Estimated Change 2 Projected Change 2 Average Household Average Household Average Household Average Household Total Form                                          | ensus 2010 ensus 2020 ensus 2023 etions 2028 etions 2028 etions 2020 etions 2028 etions 2020 etions 2028 etions 2020 etions 20 | 20,359<br>22,364<br>22,788<br>23,651<br>5 9.8%<br>4 1.9%<br>3 3.8%<br>2.7<br>2.7<br>2.7<br>2.7                                                                                             |  |  |
| Total Hou  Ce Ce Current Year Estin Five-Year Project Change 2 Estimated Change 2 Projected Change 2 Average Household Average Household Average Household Average Household Ce Ce Ce Current Year Estin                         | useholds ensus 2010 ensus 2020 nates 2023 ctions 2028 010 - 2020 2,00 020 - 2023 424 023 - 2028 863 I Size 2000 I Size 2010 I Size 2023 I Size 2028 ensus 2010 ensus 2020 nates 2023                                                                                                                                                                                                                                                                                                                                                                                                                                                                                                                                                                                                                                                                                                                                                                                                                                                                                                                                                                                                                                                                                                                                                                                                                                                                                                                                                                                                                                                                                                                                                                                                                                                                                                                                                                                                                                                                                                                                           | 20,359<br>22,364<br>22,788<br>23,651<br>5 9.8%<br>1.9%<br>3 3.8%<br>2.7<br>2.7<br>2.7<br>2.7<br>2.7<br>2.7                                                                                 |  |  |
| Total Hou  Ce Ce Current Year Estin Five-Year Project Change 2 Estimated Change 2 Projected Change 2 Average Household Average Household Average Household Average Household Ce Ce Current Year Estin Five-Year Project          | useholds ensus 2010 ensus 2020 nates 2023 ctions 2028 010 - 2020 2,00 020 - 2023 424 023 - 2028 863 I Size 2000 I Size 2010 I Size 2023 I Size 2028 ensus 2010 ensus 2020 nates 2023 ctions 2028                                                                                                                                                                                                                                                                                                                                                                                                                                                                                                                                                                                                                                                                                                                                                                                                                                                                                                                                                                                                                                                                                                                                                                                                                                                                                                                                                                                                                                                                                                                                                                                                                                                                                                                                                                                                                                                                                                                               | 20,359<br>22,364<br>22,788<br>23,651<br>5 9.8%<br>4 1.9%<br>3 3.8%<br>2.7<br>2.7<br>2.7<br>2.7<br>2.7<br>2.7<br>2.7<br>2.7                                                                 |  |  |
| Total Hou  Ce Ce Current Year Estin Five-Year Project Change 2 Estimated Change 2 Projected Change 2 Average Household Average Household Average Household Average Household Ce Ce Current Year Estin Five-Year Project Change 2 | useholds ensus 2010 ensus 2020 nates 2023 ctions 2028 010 - 2020                                                                                                                                                                                                                                                                                                                                                                                                                                                                                                                                                                                                                                                                                                                                                                                                                                                                                                                                                                                                                                                                                                                                                                                                                                                                                                                                                                                                                                                                                                                                                                                                                                                                                                                                                                                                                                                                                                                                                                                                                                                               | 20,359<br>22,364<br>22,788<br>23,651<br>5 9.8%<br>4 1.9%<br>3 3.8%<br>2.7<br>2.7<br>2.7<br>2.7<br>2.7<br>2.7<br>2.7<br>2.7                                                                 |  |  |
| Total Hou  Ce Ce Current Year Estin Five-Year Project Change 2 Estimated Change 2 Projected Change 2 Average Household Average Household Average Household Average Household Ce Ce Current Year Estin Five-Year Project          | ensus 2010 ensus 2020 ensus 2023 etions 2028 e010 - 2020 2,00 e020 - 2023 424 e023 - 2028 863 e1 Size 2000 e1 Size 2010 ensus 2028 ensus 2010 ensus 2020 ensus 2020 ensus 2020 entes 2023 etions 2028 e010 - 2020 N/A e010 - 2023 1,74                                                                                                                                                                                                                                                                                                                                                                                                                                                                                                                                                                                                                                                                                                                                                                                                                                                                                                                                                                                                                                                                                                                                                                                                                                                                                                                                                                                                                                                                                                                                                                                                                                                                                                                                                                                                                                                                                         | 20,359<br>22,364<br>22,788<br>23,651<br>5 9.8%<br>4 1.9%<br>3 3.8%<br>2.7<br>2.7<br>2.7<br>2.7<br>2.7<br>2.7<br>2.7<br>2.7<br>2.7<br>14,189<br>N/A<br>15,930<br>16,540<br>A N/A<br>1 12.3% |  |  |