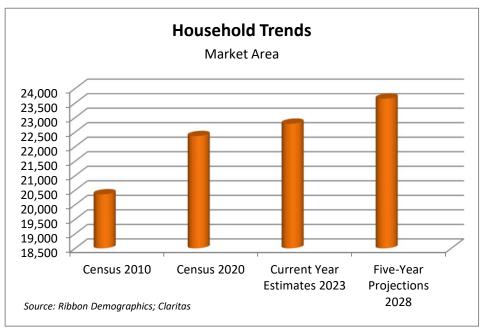

# **DEMOGRAPHIC DATA**

© 2023 All rights reserved

| © 2023 All rights reserved                                                                                                                                                                                                       |                                                                                                                                                                                                                                                                                                                                                                                                                                                                                                                                                                                                                                                                                                                                                                                                                                                                                                                                                                                                                                                                                                                                                                                                                                                                                                                                                                                                                                                                                                                                                                                                                                                                                                                                                                                                                                                                                                                                                                                                                                                                                                                                |                                                                                                                                                                                            |  |  |
|----------------------------------------------------------------------------------------------------------------------------------------------------------------------------------------------------------------------------------|--------------------------------------------------------------------------------------------------------------------------------------------------------------------------------------------------------------------------------------------------------------------------------------------------------------------------------------------------------------------------------------------------------------------------------------------------------------------------------------------------------------------------------------------------------------------------------------------------------------------------------------------------------------------------------------------------------------------------------------------------------------------------------------------------------------------------------------------------------------------------------------------------------------------------------------------------------------------------------------------------------------------------------------------------------------------------------------------------------------------------------------------------------------------------------------------------------------------------------------------------------------------------------------------------------------------------------------------------------------------------------------------------------------------------------------------------------------------------------------------------------------------------------------------------------------------------------------------------------------------------------------------------------------------------------------------------------------------------------------------------------------------------------------------------------------------------------------------------------------------------------------------------------------------------------------------------------------------------------------------------------------------------------------------------------------------------------------------------------------------------------|--------------------------------------------------------------------------------------------------------------------------------------------------------------------------------------------|--|--|
| Marke                                                                                                                                                                                                                            | t Area                                                                                                                                                                                                                                                                                                                                                                                                                                                                                                                                                                                                                                                                                                                                                                                                                                                                                                                                                                                                                                                                                                                                                                                                                                                                                                                                                                                                                                                                                                                                                                                                                                                                                                                                                                                                                                                                                                                                                                                                                                                                                                                         |                                                                                                                                                                                            |  |  |
| Total Po                                                                                                                                                                                                                         | pulation                                                                                                                                                                                                                                                                                                                                                                                                                                                                                                                                                                                                                                                                                                                                                                                                                                                                                                                                                                                                                                                                                                                                                                                                                                                                                                                                                                                                                                                                                                                                                                                                                                                                                                                                                                                                                                                                                                                                                                                                                                                                                                                       |                                                                                                                                                                                            |  |  |
|                                                                                                                                                                                                                                  | ensus 2010                                                                                                                                                                                                                                                                                                                                                                                                                                                                                                                                                                                                                                                                                                                                                                                                                                                                                                                                                                                                                                                                                                                                                                                                                                                                                                                                                                                                                                                                                                                                                                                                                                                                                                                                                                                                                                                                                                                                                                                                                                                                                                                     | 56,388                                                                                                                                                                                     |  |  |
|                                                                                                                                                                                                                                  | ensus 2020                                                                                                                                                                                                                                                                                                                                                                                                                                                                                                                                                                                                                                                                                                                                                                                                                                                                                                                                                                                                                                                                                                                                                                                                                                                                                                                                                                                                                                                                                                                                                                                                                                                                                                                                                                                                                                                                                                                                                                                                                                                                                                                     | 61,685                                                                                                                                                                                     |  |  |
| Current Year Estin                                                                                                                                                                                                               |                                                                                                                                                                                                                                                                                                                                                                                                                                                                                                                                                                                                                                                                                                                                                                                                                                                                                                                                                                                                                                                                                                                                                                                                                                                                                                                                                                                                                                                                                                                                                                                                                                                                                                                                                                                                                                                                                                                                                                                                                                                                                                                                | 62,834                                                                                                                                                                                     |  |  |
| Five-Year Project                                                                                                                                                                                                                | ctions 2028<br>1010 - 2020   5,29                                                                                                                                                                                                                                                                                                                                                                                                                                                                                                                                                                                                                                                                                                                                                                                                                                                                                                                                                                                                                                                                                                                                                                                                                                                                                                                                                                                                                                                                                                                                                                                                                                                                                                                                                                                                                                                                                                                                                                                                                                                                                              | 65,136<br>7 9.4%                                                                                                                                                                           |  |  |
| Estimated Change 2                                                                                                                                                                                                               | •                                                                                                                                                                                                                                                                                                                                                                                                                                                                                                                                                                                                                                                                                                                                                                                                                                                                                                                                                                                                                                                                                                                                                                                                                                                                                                                                                                                                                                                                                                                                                                                                                                                                                                                                                                                                                                                                                                                                                                                                                                                                                                                              |                                                                                                                                                                                            |  |  |
| Projected Change 2                                                                                                                                                                                                               |                                                                                                                                                                                                                                                                                                                                                                                                                                                                                                                                                                                                                                                                                                                                                                                                                                                                                                                                                                                                                                                                                                                                                                                                                                                                                                                                                                                                                                                                                                                                                                                                                                                                                                                                                                                                                                                                                                                                                                                                                                                                                                                                |                                                                                                                                                                                            |  |  |
| Population                                                                                                                                                                                                                       |                                                                                                                                                                                                                                                                                                                                                                                                                                                                                                                                                                                                                                                                                                                                                                                                                                                                                                                                                                                                                                                                                                                                                                                                                                                                                                                                                                                                                                                                                                                                                                                                                                                                                                                                                                                                                                                                                                                                                                                                                                                                                                                                |                                                                                                                                                                                            |  |  |
| •                                                                                                                                                                                                                                | 2023 Males 32,0                                                                                                                                                                                                                                                                                                                                                                                                                                                                                                                                                                                                                                                                                                                                                                                                                                                                                                                                                                                                                                                                                                                                                                                                                                                                                                                                                                                                                                                                                                                                                                                                                                                                                                                                                                                                                                                                                                                                                                                                                                                                                                                | 93 51.1%                                                                                                                                                                                   |  |  |
| 202                                                                                                                                                                                                                              | 3 Females 30,7                                                                                                                                                                                                                                                                                                                                                                                                                                                                                                                                                                                                                                                                                                                                                                                                                                                                                                                                                                                                                                                                                                                                                                                                                                                                                                                                                                                                                                                                                                                                                                                                                                                                                                                                                                                                                                                                                                                                                                                                                                                                                                                 |                                                                                                                                                                                            |  |  |
| Group Quarters Population                                                                                                                                                                                                        |                                                                                                                                                                                                                                                                                                                                                                                                                                                                                                                                                                                                                                                                                                                                                                                                                                                                                                                                                                                                                                                                                                                                                                                                                                                                                                                                                                                                                                                                                                                                                                                                                                                                                                                                                                                                                                                                                                                                                                                                                                                                                                                                |                                                                                                                                                                                            |  |  |
| -                                                                                                                                                                                                                                | ensus 2010                                                                                                                                                                                                                                                                                                                                                                                                                                                                                                                                                                                                                                                                                                                                                                                                                                                                                                                                                                                                                                                                                                                                                                                                                                                                                                                                                                                                                                                                                                                                                                                                                                                                                                                                                                                                                                                                                                                                                                                                                                                                                                                     | 883                                                                                                                                                                                        |  |  |
|                                                                                                                                                                                                                                  | ensus 2020                                                                                                                                                                                                                                                                                                                                                                                                                                                                                                                                                                                                                                                                                                                                                                                                                                                                                                                                                                                                                                                                                                                                                                                                                                                                                                                                                                                                                                                                                                                                                                                                                                                                                                                                                                                                                                                                                                                                                                                                                                                                                                                     | 1,102                                                                                                                                                                                      |  |  |
| Current Year Estin                                                                                                                                                                                                               |                                                                                                                                                                                                                                                                                                                                                                                                                                                                                                                                                                                                                                                                                                                                                                                                                                                                                                                                                                                                                                                                                                                                                                                                                                                                                                                                                                                                                                                                                                                                                                                                                                                                                                                                                                                                                                                                                                                                                                                                                                                                                                                                | 1,170                                                                                                                                                                                      |  |  |
| Five-Year Project                                                                                                                                                                                                                | ctions 2028<br>1010 - 2020 — 219                                                                                                                                                                                                                                                                                                                                                                                                                                                                                                                                                                                                                                                                                                                                                                                                                                                                                                                                                                                                                                                                                                                                                                                                                                                                                                                                                                                                                                                                                                                                                                                                                                                                                                                                                                                                                                                                                                                                                                                                                                                                                               | 1,230<br>24.8%                                                                                                                                                                             |  |  |
| Estimated Change 2                                                                                                                                                                                                               |                                                                                                                                                                                                                                                                                                                                                                                                                                                                                                                                                                                                                                                                                                                                                                                                                                                                                                                                                                                                                                                                                                                                                                                                                                                                                                                                                                                                                                                                                                                                                                                                                                                                                                                                                                                                                                                                                                                                                                                                                                                                                                                                |                                                                                                                                                                                            |  |  |
| Projected Change 2                                                                                                                                                                                                               |                                                                                                                                                                                                                                                                                                                                                                                                                                                                                                                                                                                                                                                                                                                                                                                                                                                                                                                                                                                                                                                                                                                                                                                                                                                                                                                                                                                                                                                                                                                                                                                                                                                                                                                                                                                                                                                                                                                                                                                                                                                                                                                                |                                                                                                                                                                                            |  |  |
| ,                                                                                                                                                                                                                                | 020 2020 00                                                                                                                                                                                                                                                                                                                                                                                                                                                                                                                                                                                                                                                                                                                                                                                                                                                                                                                                                                                                                                                                                                                                                                                                                                                                                                                                                                                                                                                                                                                                                                                                                                                                                                                                                                                                                                                                                                                                                                                                                                                                                                                    | 0.170                                                                                                                                                                                      |  |  |
| Total Hou                                                                                                                                                                                                                        |                                                                                                                                                                                                                                                                                                                                                                                                                                                                                                                                                                                                                                                                                                                                                                                                                                                                                                                                                                                                                                                                                                                                                                                                                                                                                                                                                                                                                                                                                                                                                                                                                                                                                                                                                                                                                                                                                                                                                                                                                                                                                                                                | 0.170                                                                                                                                                                                      |  |  |
| Total Hou                                                                                                                                                                                                                        |                                                                                                                                                                                                                                                                                                                                                                                                                                                                                                                                                                                                                                                                                                                                                                                                                                                                                                                                                                                                                                                                                                                                                                                                                                                                                                                                                                                                                                                                                                                                                                                                                                                                                                                                                                                                                                                                                                                                                                                                                                                                                                                                | 20,359                                                                                                                                                                                     |  |  |
| Total Hou<br>Ce<br>Ce                                                                                                                                                                                                            | useholds<br>ensus 2010<br>ensus 2020                                                                                                                                                                                                                                                                                                                                                                                                                                                                                                                                                                                                                                                                                                                                                                                                                                                                                                                                                                                                                                                                                                                                                                                                                                                                                                                                                                                                                                                                                                                                                                                                                                                                                                                                                                                                                                                                                                                                                                                                                                                                                           | 20,359<br>22,364                                                                                                                                                                           |  |  |
| Total Hou<br>Ce<br>Ce<br>Current Year Estin                                                                                                                                                                                      | ensus 2010<br>ensus 2020<br>nates 2023                                                                                                                                                                                                                                                                                                                                                                                                                                                                                                                                                                                                                                                                                                                                                                                                                                                                                                                                                                                                                                                                                                                                                                                                                                                                                                                                                                                                                                                                                                                                                                                                                                                                                                                                                                                                                                                                                                                                                                                                                                                                                         | 20,359<br>22,364<br>22,788                                                                                                                                                                 |  |  |
| Total Hou<br>Ce<br>Ce<br>Current Year Estin<br>Five-Year Project                                                                                                                                                                 | ensus 2010<br>ensus 2020<br>ensus 2023<br>etions 2028                                                                                                                                                                                                                                                                                                                                                                                                                                                                                                                                                                                                                                                                                                                                                                                                                                                                                                                                                                                                                                                                                                                                                                                                                                                                                                                                                                                                                                                                                                                                                                                                                                                                                                                                                                                                                                                                                                                                                                                                                                                                          | 20,359<br>22,364<br>22,788<br>23,651                                                                                                                                                       |  |  |
| Total Hou<br>Ce<br>Ce<br>Current Year Estin<br>Five-Year Projec<br>Change 2                                                                                                                                                      | useholds<br>ensus 2010<br>ensus 2020<br>nates 2023<br>ctions 2028<br>010 - 2020 2,00                                                                                                                                                                                                                                                                                                                                                                                                                                                                                                                                                                                                                                                                                                                                                                                                                                                                                                                                                                                                                                                                                                                                                                                                                                                                                                                                                                                                                                                                                                                                                                                                                                                                                                                                                                                                                                                                                                                                                                                                                                           | 20,359<br>22,364<br>22,788<br>23,651<br>5 9.8%                                                                                                                                             |  |  |
| Total Hou<br>Ce<br>Ce<br>Current Year Estin<br>Five-Year Project                                                                                                                                                                 | ensus 2010<br>ensus 2020<br>nates 2023<br>ctions 2028<br>010 - 2020 2,00<br>020 - 2023 424                                                                                                                                                                                                                                                                                                                                                                                                                                                                                                                                                                                                                                                                                                                                                                                                                                                                                                                                                                                                                                                                                                                                                                                                                                                                                                                                                                                                                                                                                                                                                                                                                                                                                                                                                                                                                                                                                                                                                                                                                                     | 20,359<br>22,364<br>22,788<br>23,651<br>5 9.8%<br>4 1.9%                                                                                                                                   |  |  |
| Total Hou<br>Ce<br>Ce<br>Current Year Estin<br>Five-Year Projec<br>Change 2<br>Estimated Change 2<br>Projected Change 2                                                                                                          | ensus 2010<br>ensus 2020<br>nates 2023<br>etions 2028<br>010 - 2020 2,00<br>020 - 2023 424<br>023 - 2028 863                                                                                                                                                                                                                                                                                                                                                                                                                                                                                                                                                                                                                                                                                                                                                                                                                                                                                                                                                                                                                                                                                                                                                                                                                                                                                                                                                                                                                                                                                                                                                                                                                                                                                                                                                                                                                                                                                                                                                                                                                   | 20,359<br>22,364<br>22,788<br>23,651<br>5 9.8%<br>4 1.9%<br>3 3.8%                                                                                                                         |  |  |
| Total Hou  Ce Ce Current Year Estin Five-Year Project Change 2 Estimated Change 2 Projected Change 2 Average Household                                                                                                           | ensus 2010<br>ensus 2020<br>ensus 2023<br>etions 2028<br>010 - 2020 2,00<br>020 - 2023 424<br>023 - 2028 863                                                                                                                                                                                                                                                                                                                                                                                                                                                                                                                                                                                                                                                                                                                                                                                                                                                                                                                                                                                                                                                                                                                                                                                                                                                                                                                                                                                                                                                                                                                                                                                                                                                                                                                                                                                                                                                                                                                                                                                                                   | 20,359<br>22,364<br>22,788<br>23,651<br>5 9.8%<br>1.9%<br>3 3.8%                                                                                                                           |  |  |
| Total Hou  Ce Ce Current Year Estin Five-Year Projec Change 2 Estimated Change 2 Projected Change 2 Average Household                                                                                                            | ensus 2010 ensus 2020 ensus 2023 etions 2028 010 - 2020 2,00 020 - 2023 424 023 - 2028 863                                                                                                                                                                                                                                                                                                                                                                                                                                                                                                                                                                                                                                                                                                                                                                                                                                                                                                                                                                                                                                                                                                                                                                                                                                                                                                                                                                                                                                                                                                                                                                                                                                                                                                                                                                                                                                                                                                                                                                                                                                     | 20,359<br>22,364<br>22,788<br>23,651<br>5 9.8%<br>4 1.9%<br>3 3.8%<br>2.7<br>2.7                                                                                                           |  |  |
| Total Hou  Ce Ce Current Year Estin Five-Year Projec Change 2 Estimated Change 2 Projected Change 2 Average Household Average Household Average Household                                                                        | useholds ensus 2010 ensus 2020 nates 2023 etions 2028 010 - 2020 2,00 020 - 2023 424 023 - 2028 863 I Size 2000 I Size 2010 I Size 2023                                                                                                                                                                                                                                                                                                                                                                                                                                                                                                                                                                                                                                                                                                                                                                                                                                                                                                                                                                                                                                                                                                                                                                                                                                                                                                                                                                                                                                                                                                                                                                                                                                                                                                                                                                                                                                                                                                                                                                                        | 20,359<br>22,364<br>22,788<br>23,651<br>5 9.8%<br>4 1.9%<br>3 3.8%<br>2.7<br>2.7<br>2.7                                                                                                    |  |  |
| Total Hou  Ce Ce Current Year Estin Five-Year Project Change 2 Estimated Change 2 Projected Change 2 Average Household Average Household Average Household Average Household                                                     | useholds ensus 2010 ensus 2020 nates 2023 ctions 2028 010 - 2020 2,00 020 - 2023 424 023 - 2028 863 I Size 2000 I Size 2010 I Size 2023 I Size 2028                                                                                                                                                                                                                                                                                                                                                                                                                                                                                                                                                                                                                                                                                                                                                                                                                                                                                                                                                                                                                                                                                                                                                                                                                                                                                                                                                                                                                                                                                                                                                                                                                                                                                                                                                                                                                                                                                                                                                                            | 20,359<br>22,364<br>22,788<br>23,651<br>5 9.8%<br>4 1.9%<br>3 3.8%<br>2.7<br>2.7                                                                                                           |  |  |
| Total Hou  Ce Ce Current Year Estin Five-Year Project Change 2 Estimated Change 2 Projected Change 2 Average Household Average Household Average Household Average Household Average Household Total Fa                          | useholds ensus 2010 ensus 2020 nates 2023 ctions 2028 010 - 2020 2,00 020 - 2023 424 023 - 2028 863 I Size 2000 I Size 2010 I Size 2023 I Size 2028                                                                                                                                                                                                                                                                                                                                                                                                                                                                                                                                                                                                                                                                                                                                                                                                                                                                                                                                                                                                                                                                                                                                                                                                                                                                                                                                                                                                                                                                                                                                                                                                                                                                                                                                                                                                                                                                                                                                                                            | 20,359<br>22,364<br>22,788<br>23,651<br>5 9.8%<br>4 1.9%<br>3 3.8%<br>2.7<br>2.7<br>2.7                                                                                                    |  |  |
| Total Hou  Ce Ce Current Year Estin Five-Year Project Change 2 Estimated Change 2 Projected Change 2 Average Household Average Household Average Household Average Household Total Form                                          | ensus 2010 ensus 2020 ensus 2023 etions 2028 etions 2028 etions 2020 etions 2028 etions 2020 etions 2028 etions 2020 etions 20 | 20,359<br>22,364<br>22,788<br>23,651<br>5 9.8%<br>4 1.9%<br>3 3.8%<br>2.7<br>2.7<br>2.7<br>2.7                                                                                             |  |  |
| Total Hou  Ce Ce Current Year Estin Five-Year Project Change 2 Estimated Change 2 Projected Change 2 Average Household Average Household Average Household Average Household Ce Ce Ce Current Year Estin                         | useholds ensus 2010 ensus 2020 nates 2023 ctions 2028 010 - 2020 2,00 020 - 2023 424 023 - 2028 863 I Size 2000 I Size 2010 I Size 2023 I Size 2028 ensus 2010 ensus 2020 nates 2023                                                                                                                                                                                                                                                                                                                                                                                                                                                                                                                                                                                                                                                                                                                                                                                                                                                                                                                                                                                                                                                                                                                                                                                                                                                                                                                                                                                                                                                                                                                                                                                                                                                                                                                                                                                                                                                                                                                                           | 20,359<br>22,364<br>22,788<br>23,651<br>5 9.8%<br>1.9%<br>3 3.8%<br>2.7<br>2.7<br>2.7<br>2.7<br>2.7<br>2.7                                                                                 |  |  |
| Total Hou  Ce Ce Current Year Estin Five-Year Project Change 2 Estimated Change 2 Projected Change 2 Average Household Average Household Average Household Average Household Ce Ce Current Year Estin Five-Year Project          | useholds ensus 2010 ensus 2020 nates 2023 ctions 2028 010 - 2020 2,00 020 - 2023 424 023 - 2028 863 I Size 2000 I Size 2010 I Size 2023 I Size 2028 ensus 2010 ensus 2020 nates 2023 ctions 2028                                                                                                                                                                                                                                                                                                                                                                                                                                                                                                                                                                                                                                                                                                                                                                                                                                                                                                                                                                                                                                                                                                                                                                                                                                                                                                                                                                                                                                                                                                                                                                                                                                                                                                                                                                                                                                                                                                                               | 20,359<br>22,364<br>22,788<br>23,651<br>5 9.8%<br>4 1.9%<br>3 3.8%<br>2.7<br>2.7<br>2.7<br>2.7<br>2.7<br>2.7<br>2.7<br>2.7                                                                 |  |  |
| Total Hou  Ce Ce Current Year Estin Five-Year Project Change 2 Estimated Change 2 Projected Change 2 Average Household Average Household Average Household Average Household Ce Ce Current Year Estin Five-Year Project Change 2 | useholds ensus 2010 ensus 2020 nates 2023 ctions 2028 010 - 2020                                                                                                                                                                                                                                                                                                                                                                                                                                                                                                                                                                                                                                                                                                                                                                                                                                                                                                                                                                                                                                                                                                                                                                                                                                                                                                                                                                                                                                                                                                                                                                                                                                                                                                                                                                                                                                                                                                                                                                                                                                                               | 20,359<br>22,364<br>22,788<br>23,651<br>5 9.8%<br>4 1.9%<br>3 3.8%<br>2.7<br>2.7<br>2.7<br>2.7<br>2.7<br>2.7<br>2.7<br>2.7                                                                 |  |  |
| Total Hou  Ce Ce Current Year Estin Five-Year Project Change 2 Estimated Change 2 Projected Change 2 Average Household Average Household Average Household Average Household Ce Ce Current Year Estin Five-Year Project          | ensus 2010 ensus 2020 ensus 2023 etions 2028 e010 - 2020 2,00 e020 - 2023 424 e023 - 2028 863 e1 Size 2000 e1 Size 2010 ensus 2028 ensus 2010 ensus 2020 ensus 2020 ensus 2020 entes 2023 etions 2028 e010 - 2020 N/A e010 - 2023 1,74                                                                                                                                                                                                                                                                                                                                                                                                                                                                                                                                                                                                                                                                                                                                                                                                                                                                                                                                                                                                                                                                                                                                                                                                                                                                                                                                                                                                                                                                                                                                                                                                                                                                                                                                                                                                                                                                                         | 20,359<br>22,364<br>22,788<br>23,651<br>5 9.8%<br>4 1.9%<br>3 3.8%<br>2.7<br>2.7<br>2.7<br>2.7<br>2.7<br>2.7<br>2.7<br>2.7<br>2.7<br>14,189<br>N/A<br>15,930<br>16,540<br>A N/A<br>1 12.3% |  |  |