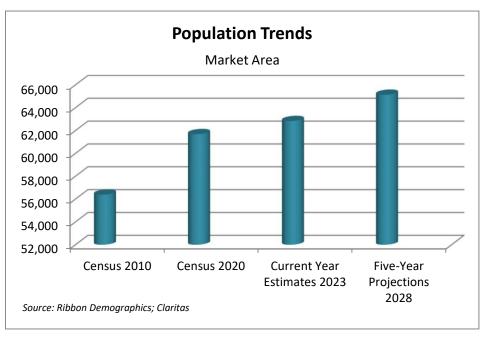

# **DEMOGRAPHIC DATA**

© 2023 All rights reserved

| © 2023 All rights reserved                                                                                                                                                                                                       |                                                                                                                                                                                                                                                                                                                                                                                                                                                                                                                                                                                                                                                                                                                                                                                                                                                                                                                                                                                                                                                                                                                                                                                                                                                                                                                                                                                                                                                                                                                                                                                                                                                                                                                                                                                                                                                                                                                                                                                                                                                                                                                                |                                                                                                                                                                                            |  |  |
|----------------------------------------------------------------------------------------------------------------------------------------------------------------------------------------------------------------------------------|--------------------------------------------------------------------------------------------------------------------------------------------------------------------------------------------------------------------------------------------------------------------------------------------------------------------------------------------------------------------------------------------------------------------------------------------------------------------------------------------------------------------------------------------------------------------------------------------------------------------------------------------------------------------------------------------------------------------------------------------------------------------------------------------------------------------------------------------------------------------------------------------------------------------------------------------------------------------------------------------------------------------------------------------------------------------------------------------------------------------------------------------------------------------------------------------------------------------------------------------------------------------------------------------------------------------------------------------------------------------------------------------------------------------------------------------------------------------------------------------------------------------------------------------------------------------------------------------------------------------------------------------------------------------------------------------------------------------------------------------------------------------------------------------------------------------------------------------------------------------------------------------------------------------------------------------------------------------------------------------------------------------------------------------------------------------------------------------------------------------------------|--------------------------------------------------------------------------------------------------------------------------------------------------------------------------------------------|--|--|
| Marke                                                                                                                                                                                                                            | t Area                                                                                                                                                                                                                                                                                                                                                                                                                                                                                                                                                                                                                                                                                                                                                                                                                                                                                                                                                                                                                                                                                                                                                                                                                                                                                                                                                                                                                                                                                                                                                                                                                                                                                                                                                                                                                                                                                                                                                                                                                                                                                                                         |                                                                                                                                                                                            |  |  |
| Total Po                                                                                                                                                                                                                         | pulation                                                                                                                                                                                                                                                                                                                                                                                                                                                                                                                                                                                                                                                                                                                                                                                                                                                                                                                                                                                                                                                                                                                                                                                                                                                                                                                                                                                                                                                                                                                                                                                                                                                                                                                                                                                                                                                                                                                                                                                                                                                                                                                       |                                                                                                                                                                                            |  |  |
|                                                                                                                                                                                                                                  | ensus 2010                                                                                                                                                                                                                                                                                                                                                                                                                                                                                                                                                                                                                                                                                                                                                                                                                                                                                                                                                                                                                                                                                                                                                                                                                                                                                                                                                                                                                                                                                                                                                                                                                                                                                                                                                                                                                                                                                                                                                                                                                                                                                                                     | 56,388                                                                                                                                                                                     |  |  |
|                                                                                                                                                                                                                                  | ensus 2020                                                                                                                                                                                                                                                                                                                                                                                                                                                                                                                                                                                                                                                                                                                                                                                                                                                                                                                                                                                                                                                                                                                                                                                                                                                                                                                                                                                                                                                                                                                                                                                                                                                                                                                                                                                                                                                                                                                                                                                                                                                                                                                     | 61,685                                                                                                                                                                                     |  |  |
| Current Year Estin                                                                                                                                                                                                               |                                                                                                                                                                                                                                                                                                                                                                                                                                                                                                                                                                                                                                                                                                                                                                                                                                                                                                                                                                                                                                                                                                                                                                                                                                                                                                                                                                                                                                                                                                                                                                                                                                                                                                                                                                                                                                                                                                                                                                                                                                                                                                                                | 62,834                                                                                                                                                                                     |  |  |
| Five-Year Project                                                                                                                                                                                                                | ctions 2028<br>1010 - 2020   5,29                                                                                                                                                                                                                                                                                                                                                                                                                                                                                                                                                                                                                                                                                                                                                                                                                                                                                                                                                                                                                                                                                                                                                                                                                                                                                                                                                                                                                                                                                                                                                                                                                                                                                                                                                                                                                                                                                                                                                                                                                                                                                              | 65,136<br>7 9.4%                                                                                                                                                                           |  |  |
| Estimated Change 2                                                                                                                                                                                                               | •                                                                                                                                                                                                                                                                                                                                                                                                                                                                                                                                                                                                                                                                                                                                                                                                                                                                                                                                                                                                                                                                                                                                                                                                                                                                                                                                                                                                                                                                                                                                                                                                                                                                                                                                                                                                                                                                                                                                                                                                                                                                                                                              |                                                                                                                                                                                            |  |  |
| Projected Change 2                                                                                                                                                                                                               |                                                                                                                                                                                                                                                                                                                                                                                                                                                                                                                                                                                                                                                                                                                                                                                                                                                                                                                                                                                                                                                                                                                                                                                                                                                                                                                                                                                                                                                                                                                                                                                                                                                                                                                                                                                                                                                                                                                                                                                                                                                                                                                                |                                                                                                                                                                                            |  |  |
| Population                                                                                                                                                                                                                       |                                                                                                                                                                                                                                                                                                                                                                                                                                                                                                                                                                                                                                                                                                                                                                                                                                                                                                                                                                                                                                                                                                                                                                                                                                                                                                                                                                                                                                                                                                                                                                                                                                                                                                                                                                                                                                                                                                                                                                                                                                                                                                                                |                                                                                                                                                                                            |  |  |
| •                                                                                                                                                                                                                                | 2023 Males 32,0                                                                                                                                                                                                                                                                                                                                                                                                                                                                                                                                                                                                                                                                                                                                                                                                                                                                                                                                                                                                                                                                                                                                                                                                                                                                                                                                                                                                                                                                                                                                                                                                                                                                                                                                                                                                                                                                                                                                                                                                                                                                                                                | 93 51.1%                                                                                                                                                                                   |  |  |
| 202                                                                                                                                                                                                                              | 3 Females 30,7                                                                                                                                                                                                                                                                                                                                                                                                                                                                                                                                                                                                                                                                                                                                                                                                                                                                                                                                                                                                                                                                                                                                                                                                                                                                                                                                                                                                                                                                                                                                                                                                                                                                                                                                                                                                                                                                                                                                                                                                                                                                                                                 |                                                                                                                                                                                            |  |  |
| Group Quarters Population                                                                                                                                                                                                        |                                                                                                                                                                                                                                                                                                                                                                                                                                                                                                                                                                                                                                                                                                                                                                                                                                                                                                                                                                                                                                                                                                                                                                                                                                                                                                                                                                                                                                                                                                                                                                                                                                                                                                                                                                                                                                                                                                                                                                                                                                                                                                                                |                                                                                                                                                                                            |  |  |
| -                                                                                                                                                                                                                                | ensus 2010                                                                                                                                                                                                                                                                                                                                                                                                                                                                                                                                                                                                                                                                                                                                                                                                                                                                                                                                                                                                                                                                                                                                                                                                                                                                                                                                                                                                                                                                                                                                                                                                                                                                                                                                                                                                                                                                                                                                                                                                                                                                                                                     | 883                                                                                                                                                                                        |  |  |
|                                                                                                                                                                                                                                  | ensus 2020                                                                                                                                                                                                                                                                                                                                                                                                                                                                                                                                                                                                                                                                                                                                                                                                                                                                                                                                                                                                                                                                                                                                                                                                                                                                                                                                                                                                                                                                                                                                                                                                                                                                                                                                                                                                                                                                                                                                                                                                                                                                                                                     | 1,102                                                                                                                                                                                      |  |  |
| Current Year Estin                                                                                                                                                                                                               |                                                                                                                                                                                                                                                                                                                                                                                                                                                                                                                                                                                                                                                                                                                                                                                                                                                                                                                                                                                                                                                                                                                                                                                                                                                                                                                                                                                                                                                                                                                                                                                                                                                                                                                                                                                                                                                                                                                                                                                                                                                                                                                                | 1,170                                                                                                                                                                                      |  |  |
| Five-Year Project                                                                                                                                                                                                                | ctions 2028<br>1010 - 2020 — 219                                                                                                                                                                                                                                                                                                                                                                                                                                                                                                                                                                                                                                                                                                                                                                                                                                                                                                                                                                                                                                                                                                                                                                                                                                                                                                                                                                                                                                                                                                                                                                                                                                                                                                                                                                                                                                                                                                                                                                                                                                                                                               | 1,230<br>24.8%                                                                                                                                                                             |  |  |
| Estimated Change 2                                                                                                                                                                                                               |                                                                                                                                                                                                                                                                                                                                                                                                                                                                                                                                                                                                                                                                                                                                                                                                                                                                                                                                                                                                                                                                                                                                                                                                                                                                                                                                                                                                                                                                                                                                                                                                                                                                                                                                                                                                                                                                                                                                                                                                                                                                                                                                |                                                                                                                                                                                            |  |  |
| Projected Change 2                                                                                                                                                                                                               |                                                                                                                                                                                                                                                                                                                                                                                                                                                                                                                                                                                                                                                                                                                                                                                                                                                                                                                                                                                                                                                                                                                                                                                                                                                                                                                                                                                                                                                                                                                                                                                                                                                                                                                                                                                                                                                                                                                                                                                                                                                                                                                                |                                                                                                                                                                                            |  |  |
| ,                                                                                                                                                                                                                                | 020 2020 00                                                                                                                                                                                                                                                                                                                                                                                                                                                                                                                                                                                                                                                                                                                                                                                                                                                                                                                                                                                                                                                                                                                                                                                                                                                                                                                                                                                                                                                                                                                                                                                                                                                                                                                                                                                                                                                                                                                                                                                                                                                                                                                    | 0.170                                                                                                                                                                                      |  |  |
| Total Hou                                                                                                                                                                                                                        |                                                                                                                                                                                                                                                                                                                                                                                                                                                                                                                                                                                                                                                                                                                                                                                                                                                                                                                                                                                                                                                                                                                                                                                                                                                                                                                                                                                                                                                                                                                                                                                                                                                                                                                                                                                                                                                                                                                                                                                                                                                                                                                                | 0.170                                                                                                                                                                                      |  |  |
| Total Hou                                                                                                                                                                                                                        |                                                                                                                                                                                                                                                                                                                                                                                                                                                                                                                                                                                                                                                                                                                                                                                                                                                                                                                                                                                                                                                                                                                                                                                                                                                                                                                                                                                                                                                                                                                                                                                                                                                                                                                                                                                                                                                                                                                                                                                                                                                                                                                                | 20,359                                                                                                                                                                                     |  |  |
| Total Hou<br>Ce<br>Ce                                                                                                                                                                                                            | useholds<br>ensus 2010<br>ensus 2020                                                                                                                                                                                                                                                                                                                                                                                                                                                                                                                                                                                                                                                                                                                                                                                                                                                                                                                                                                                                                                                                                                                                                                                                                                                                                                                                                                                                                                                                                                                                                                                                                                                                                                                                                                                                                                                                                                                                                                                                                                                                                           | 20,359<br>22,364                                                                                                                                                                           |  |  |
| Total Hou<br>Ce<br>Ce<br>Current Year Estin                                                                                                                                                                                      | ensus 2010<br>ensus 2020<br>nates 2023                                                                                                                                                                                                                                                                                                                                                                                                                                                                                                                                                                                                                                                                                                                                                                                                                                                                                                                                                                                                                                                                                                                                                                                                                                                                                                                                                                                                                                                                                                                                                                                                                                                                                                                                                                                                                                                                                                                                                                                                                                                                                         | 20,359<br>22,364<br>22,788                                                                                                                                                                 |  |  |
| Total Hou<br>Ce<br>Ce<br>Current Year Estin<br>Five-Year Project                                                                                                                                                                 | ensus 2010<br>ensus 2020<br>ensus 2023<br>etions 2028                                                                                                                                                                                                                                                                                                                                                                                                                                                                                                                                                                                                                                                                                                                                                                                                                                                                                                                                                                                                                                                                                                                                                                                                                                                                                                                                                                                                                                                                                                                                                                                                                                                                                                                                                                                                                                                                                                                                                                                                                                                                          | 20,359<br>22,364<br>22,788<br>23,651                                                                                                                                                       |  |  |
| Total Hou<br>Ce<br>Ce<br>Current Year Estin<br>Five-Year Projec<br>Change 2                                                                                                                                                      | useholds<br>ensus 2010<br>ensus 2020<br>nates 2023<br>ctions 2028<br>010 - 2020 2,00                                                                                                                                                                                                                                                                                                                                                                                                                                                                                                                                                                                                                                                                                                                                                                                                                                                                                                                                                                                                                                                                                                                                                                                                                                                                                                                                                                                                                                                                                                                                                                                                                                                                                                                                                                                                                                                                                                                                                                                                                                           | 20,359<br>22,364<br>22,788<br>23,651<br>5 9.8%                                                                                                                                             |  |  |
| Total Hou<br>Ce<br>Ce<br>Current Year Estin<br>Five-Year Project                                                                                                                                                                 | ensus 2010<br>ensus 2020<br>nates 2023<br>ctions 2028<br>010 - 2020 2,00<br>020 - 2023 424                                                                                                                                                                                                                                                                                                                                                                                                                                                                                                                                                                                                                                                                                                                                                                                                                                                                                                                                                                                                                                                                                                                                                                                                                                                                                                                                                                                                                                                                                                                                                                                                                                                                                                                                                                                                                                                                                                                                                                                                                                     | 20,359<br>22,364<br>22,788<br>23,651<br>5 9.8%<br>4 1.9%                                                                                                                                   |  |  |
| Total Hou<br>Ce<br>Ce<br>Current Year Estin<br>Five-Year Projec<br>Change 2<br>Estimated Change 2<br>Projected Change 2                                                                                                          | ensus 2010<br>ensus 2020<br>nates 2023<br>etions 2028<br>010 - 2020 2,00<br>020 - 2023 424<br>023 - 2028 863                                                                                                                                                                                                                                                                                                                                                                                                                                                                                                                                                                                                                                                                                                                                                                                                                                                                                                                                                                                                                                                                                                                                                                                                                                                                                                                                                                                                                                                                                                                                                                                                                                                                                                                                                                                                                                                                                                                                                                                                                   | 20,359<br>22,364<br>22,788<br>23,651<br>5 9.8%<br>4 1.9%<br>3 3.8%                                                                                                                         |  |  |
| Total Hou  Ce Ce Current Year Estin Five-Year Project Change 2 Estimated Change 2 Projected Change 2 Average Household                                                                                                           | ensus 2010<br>ensus 2020<br>ensus 2023<br>etions 2028<br>010 - 2020 2,00<br>020 - 2023 424<br>023 - 2028 863                                                                                                                                                                                                                                                                                                                                                                                                                                                                                                                                                                                                                                                                                                                                                                                                                                                                                                                                                                                                                                                                                                                                                                                                                                                                                                                                                                                                                                                                                                                                                                                                                                                                                                                                                                                                                                                                                                                                                                                                                   | 20,359<br>22,364<br>22,788<br>23,651<br>5 9.8%<br>1.9%<br>3 3.8%                                                                                                                           |  |  |
| Total Hou  Ce Ce Current Year Estin Five-Year Projec Change 2 Estimated Change 2 Projected Change 2 Average Household                                                                                                            | ensus 2010 ensus 2020 ensus 2023 etions 2028 010 - 2020 2,00 020 - 2023 424 023 - 2028 863                                                                                                                                                                                                                                                                                                                                                                                                                                                                                                                                                                                                                                                                                                                                                                                                                                                                                                                                                                                                                                                                                                                                                                                                                                                                                                                                                                                                                                                                                                                                                                                                                                                                                                                                                                                                                                                                                                                                                                                                                                     | 20,359<br>22,364<br>22,788<br>23,651<br>5 9.8%<br>4 1.9%<br>3 3.8%<br>2.7<br>2.7                                                                                                           |  |  |
| Total Hou  Ce Ce Current Year Estin Five-Year Projec Change 2 Estimated Change 2 Projected Change 2 Average Household Average Household Average Household                                                                        | useholds ensus 2010 ensus 2020 nates 2023 etions 2028 010 - 2020 2,00 020 - 2023 424 023 - 2028 863 I Size 2000 I Size 2010 I Size 2023                                                                                                                                                                                                                                                                                                                                                                                                                                                                                                                                                                                                                                                                                                                                                                                                                                                                                                                                                                                                                                                                                                                                                                                                                                                                                                                                                                                                                                                                                                                                                                                                                                                                                                                                                                                                                                                                                                                                                                                        | 20,359<br>22,364<br>22,788<br>23,651<br>5 9.8%<br>4 1.9%<br>3 3.8%<br>2.7<br>2.7<br>2.7                                                                                                    |  |  |
| Total Hou  Ce Ce Current Year Estin Five-Year Project Change 2 Estimated Change 2 Projected Change 2 Average Household Average Household Average Household Average Household                                                     | useholds ensus 2010 ensus 2020 nates 2023 ctions 2028 010 - 2020 2,00 020 - 2023 424 023 - 2028 863 I Size 2000 I Size 2010 I Size 2023 I Size 2028                                                                                                                                                                                                                                                                                                                                                                                                                                                                                                                                                                                                                                                                                                                                                                                                                                                                                                                                                                                                                                                                                                                                                                                                                                                                                                                                                                                                                                                                                                                                                                                                                                                                                                                                                                                                                                                                                                                                                                            | 20,359<br>22,364<br>22,788<br>23,651<br>5 9.8%<br>4 1.9%<br>3 3.8%<br>2.7<br>2.7                                                                                                           |  |  |
| Total Hou  Ce Ce Current Year Estin Five-Year Project Change 2 Estimated Change 2 Projected Change 2 Average Household Average Household Average Household Average Household Average Household Total Fa                          | useholds ensus 2010 ensus 2020 nates 2023 ctions 2028 010 - 2020 2,00 020 - 2023 424 023 - 2028 863 I Size 2000 I Size 2010 I Size 2023 I Size 2028                                                                                                                                                                                                                                                                                                                                                                                                                                                                                                                                                                                                                                                                                                                                                                                                                                                                                                                                                                                                                                                                                                                                                                                                                                                                                                                                                                                                                                                                                                                                                                                                                                                                                                                                                                                                                                                                                                                                                                            | 20,359<br>22,364<br>22,788<br>23,651<br>5 9.8%<br>4 1.9%<br>3 3.8%<br>2.7<br>2.7<br>2.7                                                                                                    |  |  |
| Total Hou  Ce Ce Current Year Estin Five-Year Project Change 2 Estimated Change 2 Projected Change 2 Average Household Average Household Average Household Average Household Total Form                                          | ensus 2010 ensus 2020 ensus 2023 etions 2028 etions 2028 etions 2020 etions 2028 etions 2020 etions 2028 etions 2020 etions 20 | 20,359<br>22,364<br>22,788<br>23,651<br>5 9.8%<br>4 1.9%<br>3 3.8%<br>2.7<br>2.7<br>2.7<br>2.7                                                                                             |  |  |
| Total Hou  Ce Ce Current Year Estin Five-Year Project Change 2 Estimated Change 2 Projected Change 2 Average Household Average Household Average Household Average Household Ce Ce Ce Current Year Estin                         | useholds ensus 2010 ensus 2020 nates 2023 ctions 2028 010 - 2020 2,00 020 - 2023 424 023 - 2028 863 I Size 2000 I Size 2010 I Size 2023 I Size 2028 ensus 2010 ensus 2020 nates 2023                                                                                                                                                                                                                                                                                                                                                                                                                                                                                                                                                                                                                                                                                                                                                                                                                                                                                                                                                                                                                                                                                                                                                                                                                                                                                                                                                                                                                                                                                                                                                                                                                                                                                                                                                                                                                                                                                                                                           | 20,359<br>22,364<br>22,788<br>23,651<br>5 9.8%<br>1.9%<br>3 3.8%<br>2.7<br>2.7<br>2.7<br>2.7<br>2.7<br>2.7                                                                                 |  |  |
| Total Hou  Ce Ce Current Year Estin Five-Year Project Change 2 Estimated Change 2 Projected Change 2 Average Household Average Household Average Household Average Household Ce Ce Current Year Estin Five-Year Project          | useholds ensus 2010 ensus 2020 nates 2023 ctions 2028 010 - 2020 2,00 020 - 2023 424 023 - 2028 863 I Size 2000 I Size 2010 I Size 2023 I Size 2028 ensus 2010 ensus 2020 nates 2023 ctions 2028                                                                                                                                                                                                                                                                                                                                                                                                                                                                                                                                                                                                                                                                                                                                                                                                                                                                                                                                                                                                                                                                                                                                                                                                                                                                                                                                                                                                                                                                                                                                                                                                                                                                                                                                                                                                                                                                                                                               | 20,359<br>22,364<br>22,788<br>23,651<br>5 9.8%<br>4 1.9%<br>3 3.8%<br>2.7<br>2.7<br>2.7<br>2.7<br>2.7<br>2.7<br>2.7<br>2.7                                                                 |  |  |
| Total Hou  Ce Ce Current Year Estin Five-Year Project Change 2 Estimated Change 2 Projected Change 2 Average Household Average Household Average Household Average Household Ce Ce Current Year Estin Five-Year Project Change 2 | useholds ensus 2010 ensus 2020 nates 2023 ctions 2028 010 - 2020                                                                                                                                                                                                                                                                                                                                                                                                                                                                                                                                                                                                                                                                                                                                                                                                                                                                                                                                                                                                                                                                                                                                                                                                                                                                                                                                                                                                                                                                                                                                                                                                                                                                                                                                                                                                                                                                                                                                                                                                                                                               | 20,359<br>22,364<br>22,788<br>23,651<br>5 9.8%<br>4 1.9%<br>3 3.8%<br>2.7<br>2.7<br>2.7<br>2.7<br>2.7<br>2.7<br>2.7<br>2.7                                                                 |  |  |
| Total Hou  Ce Ce Current Year Estin Five-Year Project Change 2 Estimated Change 2 Projected Change 2 Average Household Average Household Average Household Average Household Ce Ce Current Year Estin Five-Year Project          | ensus 2010 ensus 2020 ensus 2023 etions 2028 e010 - 2020 2,00 e020 - 2023 424 e023 - 2028 863 e1 Size 2000 e1 Size 2010 ensus 2028 ensus 2010 ensus 2020 ensus 2020 ensus 2020 entes 2023 etions 2028 e010 - 2020 N/A e010 - 2023 1,74                                                                                                                                                                                                                                                                                                                                                                                                                                                                                                                                                                                                                                                                                                                                                                                                                                                                                                                                                                                                                                                                                                                                                                                                                                                                                                                                                                                                                                                                                                                                                                                                                                                                                                                                                                                                                                                                                         | 20,359<br>22,364<br>22,788<br>23,651<br>5 9.8%<br>4 1.9%<br>3 3.8%<br>2.7<br>2.7<br>2.7<br>2.7<br>2.7<br>2.7<br>2.7<br>2.7<br>2.7<br>14,189<br>N/A<br>15,930<br>16,540<br>A N/A<br>1 12.3% |  |  |