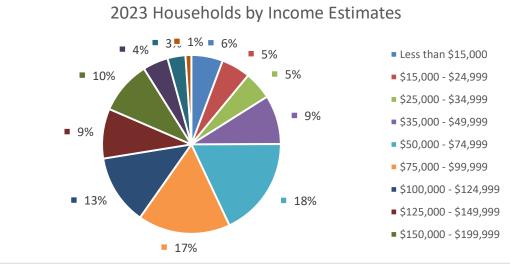

#### **DEMOGRAPHIC DATA**

© 2023 All rights reserved www.ribbondata.com

| © 2023 All rights reserved             |           |                   |                |         | www.ribb | ondata.com |  |  |
|----------------------------------------|-----------|-------------------|----------------|---------|----------|------------|--|--|
|                                        |           | Market A          | .03            |         |          |            |  |  |
|                                        | Do        |                   |                |         |          |            |  |  |
|                                        | <u>Po</u> | pulation <b>B</b> | y Age          |         |          |            |  |  |
|                                        | Censu     | ıs 2010           | 2023 Es        | timates | 2028 Pro | jections   |  |  |
| 0 to 4 Years                           | 4,490     | 8.0%              | 4,128          | 6.6%    | 4,170    | 6.4%       |  |  |
| 5 to 9 Years                           | 4,353     | 7.7%              | 4,187          | 6.7%    | 4,162    | 6.4%       |  |  |
| 10 to 14 Years                         | 4,002     | 7.1%              | 4,371          | 7.0%    | 4,248    | 6.5%       |  |  |
| 15 to 17 Years                         | 2,380     | 4.2%              | 2,617          | 4.2%    | 2,762    | 4.2%       |  |  |
| 18 to 20 Years                         | 1,957     | 3.5%              | 2,511          | 4.0%    | 2,758    | 4.2%       |  |  |
| 21 to 24 Years                         | 2,778     | 4.9%              | 2,985          | 4.8%    | 3,476    | 5.3%       |  |  |
| 25 to 34 Years                         | 8,657     | 15.4%             | 7,933          | 12.6%   | 7,423    | 11.4%      |  |  |
| 35 to 44 Years                         | 8,185     | 14.5%             | 8,720          | 13.9%   | 8,572    | 13.2%      |  |  |
| 45 to 54 Years                         | 8,371     | 14.8%             | 7,795          | 12.4%   | 8,301    | 12.7%      |  |  |
| 55 to 64 Years                         | 6,506     | 11.5%             | 7,668          | 12.2%   | 7,360    | 11.3%      |  |  |
| 65 to 74 Years                         | 2,735     | 4.9%              | 6,482          | 10.3%   | 7,658    | 11.8%      |  |  |
| 75 to 84 Years                         | 1,386     | 2.5%              | 2,588          | 4.1%    | 3,260    | 5.0%       |  |  |
| 85 Years and Up                        | 588       | 1.0%              | 849            | 1.4%    | 986      | 1.5%       |  |  |
| Median Age (Years)                     | 34.5      |                   | 38.1           |         | 39.2     |            |  |  |
| - · · ·                                |           |                   |                |         |          |            |  |  |
| Households by Income                   |           |                   |                |         |          |            |  |  |
|                                        |           |                   | 2023 Es        |         | 2028 Pro | •          |  |  |
| Less than \$15,000                     |           |                   | 1,299          | 5.7%    | 1,241    | 5.2%       |  |  |
| \$15,000 - \$24,999                    |           |                   | 1,200          | 5.3%    | 1,144    | 4.8%       |  |  |
| \$25,000 - \$34,999                    |           |                   | 1,159          | 5.1%    | 1,142    | 4.8%       |  |  |
| \$35,000 - \$49,999                    |           |                   | 2,026          | 8.9%    | 1,976    | 8.4%       |  |  |
| \$50,000 - \$74,999                    |           |                   | 4,114          | 18.1%   | 3,781    | 16.0%      |  |  |
| \$75,000 - \$99,999                    |           |                   | 3,817          | 16.8%   | 3,806    | 16.1%      |  |  |
| \$100,000 - \$124,999                  |           |                   | 2,895          | 12.7%   | 3,058    | 12.9%      |  |  |
| \$125,000 - \$149,999                  |           |                   | 2,058          | 9.0%    | 2,281    | 9.6%       |  |  |
| \$150,000 - \$199,999                  |           |                   | 2,192          | 9.6%    | 2,519    | 10.7%      |  |  |
| \$200,000 - \$249,999                  |           |                   | 1,045          | 4.6%    | 1,326    | 5.6%       |  |  |
| \$250,000 - \$499,999                  |           |                   | 741            | 3.3%    | 1,025    | 4.3%       |  |  |
| \$500,000 and up                       |           |                   | 242            | 1.1%    | 352      | 1.5%       |  |  |
| Median Income                          |           |                   | \$85,453       |         | \$91,694 |            |  |  |
| Households by Tenure                   |           |                   |                |         |          |            |  |  |
| 2010 Owner                             |           | 13,419            | 65.9%          |         |          |            |  |  |
| 2010 Renter                            |           | 6,940             | 34.1%          |         |          |            |  |  |
| 2023 Owner                             |           | 15,393            | 67.5%          |         |          |            |  |  |
| 2023 Renter                            |           | 7,395             | 32.5%          |         |          |            |  |  |
|                                        |           |                   |                |         |          |            |  |  |
| 2028 Owner<br>2028 Renter              |           | 15,968            | 67.5%<br>32.5% |         |          |            |  |  |
|                                        |           | 7,683             |                |         |          |            |  |  |
| <u> </u>                               |           |                   | and Ethnic     |         |          |            |  |  |
|                                        |           | is 2010           | 2023 Es        |         | 2028 Pro | •          |  |  |
| White Alone                            | 46,370    | 82.2%             | 41,767         | 66.5%   | 41,612   | 63.9%      |  |  |
| Black/African American Alone           | 383       | 0.7%              | 373            | 0.6%    | 439      | 0.7%       |  |  |
| American Indian/Alaskan Native Alone   | 637       | 1.1%              | 872            | 1.4%    | 882      | 1.4%       |  |  |
| Asian Alone                            | 370       | 0.7%              | 501            | 0.8%    | 651      | 1.0%       |  |  |
| Native Hawaiian/Pacific Islander Alone | 45        | 0.1%              | 48             | 0.1%    | 62       | 0.1%       |  |  |
| Some Other Race Alone                  | 7,127     | 12.6%             | 10,307         | 16.4%   | 11,279   | 17.3%      |  |  |
| Two or More Races                      | 1,456     | 2.6%              | 8,966          | 14.3%   | 10,211   | 15.7%      |  |  |
|                                        | 45.05.    | 00.004            | 00.055         | 00.007  | 00.051   | 0.4.007    |  |  |
| Hispanic/Latino                        | 15,974    | 28.3%             | 20,683         | 32.9%   | 22,651   | 34.8%      |  |  |
|                                        |           |                   |                |         |          |            |  |  |