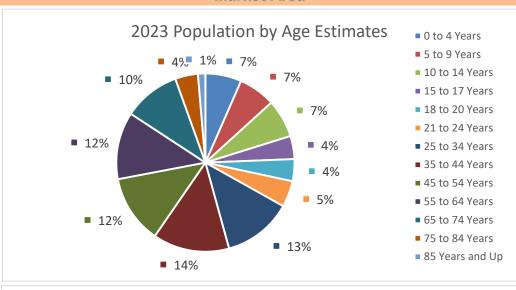

#### **DEMOGRAPHIC DATA**

© 2023 All rights reserved www.ribbondata.com

| © 2023 All rights reserved             |           |                   |                |         | www.ribb | ondata.com |  |  |
|----------------------------------------|-----------|-------------------|----------------|---------|----------|------------|--|--|
|                                        |           | Market A          | .03            |         |          |            |  |  |
|                                        | Do        |                   |                |         |          |            |  |  |
|                                        | <u>Po</u> | pulation <b>B</b> | y Age          |         |          |            |  |  |
|                                        | Censu     | ıs 2010           | 2023 Es        | timates | 2028 Pro | jections   |  |  |
| 0 to 4 Years                           | 4,490     | 8.0%              | 4,128          | 6.6%    | 4,170    | 6.4%       |  |  |
| 5 to 9 Years                           | 4,353     | 7.7%              | 4,187          | 6.7%    | 4,162    | 6.4%       |  |  |
| 10 to 14 Years                         | 4,002     | 7.1%              | 4,371          | 7.0%    | 4,248    | 6.5%       |  |  |
| 15 to 17 Years                         | 2,380     | 4.2%              | 2,617          | 4.2%    | 2,762    | 4.2%       |  |  |
| 18 to 20 Years                         | 1,957     | 3.5%              | 2,511          | 4.0%    | 2,758    | 4.2%       |  |  |
| 21 to 24 Years                         | 2,778     | 4.9%              | 2,985          | 4.8%    | 3,476    | 5.3%       |  |  |
| 25 to 34 Years                         | 8,657     | 15.4%             | 7,933          | 12.6%   | 7,423    | 11.4%      |  |  |
| 35 to 44 Years                         | 8,185     | 14.5%             | 8,720          | 13.9%   | 8,572    | 13.2%      |  |  |
| 45 to 54 Years                         | 8,371     | 14.8%             | 7,795          | 12.4%   | 8,301    | 12.7%      |  |  |
| 55 to 64 Years                         | 6,506     | 11.5%             | 7,668          | 12.2%   | 7,360    | 11.3%      |  |  |
| 65 to 74 Years                         | 2,735     | 4.9%              | 6,482          | 10.3%   | 7,658    | 11.8%      |  |  |
| 75 to 84 Years                         | 1,386     | 2.5%              | 2,588          | 4.1%    | 3,260    | 5.0%       |  |  |
| 85 Years and Up                        | 588       | 1.0%              | 849            | 1.4%    | 986      | 1.5%       |  |  |
| Median Age (Years)                     | 34.5      |                   | 38.1           |         | 39.2     |            |  |  |
| - · · ·                                |           |                   |                |         |          |            |  |  |
| Households by Income                   |           |                   |                |         |          |            |  |  |
|                                        |           |                   | 2023 Es        |         | 2028 Pro | •          |  |  |
| Less than \$15,000                     |           |                   | 1,299          | 5.7%    | 1,241    | 5.2%       |  |  |
| \$15,000 - \$24,999                    |           |                   | 1,200          | 5.3%    | 1,144    | 4.8%       |  |  |
| \$25,000 - \$34,999                    |           |                   | 1,159          | 5.1%    | 1,142    | 4.8%       |  |  |
| \$35,000 - \$49,999                    |           |                   | 2,026          | 8.9%    | 1,976    | 8.4%       |  |  |
| \$50,000 - \$74,999                    |           |                   | 4,114          | 18.1%   | 3,781    | 16.0%      |  |  |
| \$75,000 - \$99,999                    |           |                   | 3,817          | 16.8%   | 3,806    | 16.1%      |  |  |
| \$100,000 - \$124,999                  |           |                   | 2,895          | 12.7%   | 3,058    | 12.9%      |  |  |
| \$125,000 - \$149,999                  |           |                   | 2,058          | 9.0%    | 2,281    | 9.6%       |  |  |
| \$150,000 - \$199,999                  |           |                   | 2,192          | 9.6%    | 2,519    | 10.7%      |  |  |
| \$200,000 - \$249,999                  |           |                   | 1,045          | 4.6%    | 1,326    | 5.6%       |  |  |
| \$250,000 - \$499,999                  |           |                   | 741            | 3.3%    | 1,025    | 4.3%       |  |  |
| \$500,000 and up                       |           |                   | 242            | 1.1%    | 352      | 1.5%       |  |  |
| Median Income                          |           |                   | \$85,453       |         | \$91,694 |            |  |  |
| Households by Tenure                   |           |                   |                |         |          |            |  |  |
| 2010 Owner                             |           | 13,419            | 65.9%          |         |          |            |  |  |
| 2010 Renter                            |           | 6,940             | 34.1%          |         |          |            |  |  |
| 2023 Owner                             |           | 15,393            | 67.5%          |         |          |            |  |  |
| 2023 Renter                            |           | 7,395             | 32.5%          |         |          |            |  |  |
|                                        |           |                   |                |         |          |            |  |  |
| 2028 Owner<br>2028 Renter              |           | 15,968            | 67.5%<br>32.5% |         |          |            |  |  |
|                                        |           | 7,683             |                |         |          |            |  |  |
| <u> </u>                               |           |                   | and Ethnic     |         |          |            |  |  |
|                                        |           | is 2010           | 2023 Es        |         | 2028 Pro | •          |  |  |
| White Alone                            | 46,370    | 82.2%             | 41,767         | 66.5%   | 41,612   | 63.9%      |  |  |
| Black/African American Alone           | 383       | 0.7%              | 373            | 0.6%    | 439      | 0.7%       |  |  |
| American Indian/Alaskan Native Alone   | 637       | 1.1%              | 872            | 1.4%    | 882      | 1.4%       |  |  |
| Asian Alone                            | 370       | 0.7%              | 501            | 0.8%    | 651      | 1.0%       |  |  |
| Native Hawaiian/Pacific Islander Alone | 45        | 0.1%              | 48             | 0.1%    | 62       | 0.1%       |  |  |
| Some Other Race Alone                  | 7,127     | 12.6%             | 10,307         | 16.4%   | 11,279   | 17.3%      |  |  |
| Two or More Races                      | 1,456     | 2.6%              | 8,966          | 14.3%   | 10,211   | 15.7%      |  |  |
|                                        | 45.05.    | 00.004            | 00.055         | 00.007  | 00.051   | 0.4.007    |  |  |
| Hispanic/Latino                        | 15,974    | 28.3%             | 20,683         | 32.9%   | 22,651   | 34.8%      |  |  |
|                                        |           |                   |                |         |          |            |  |  |