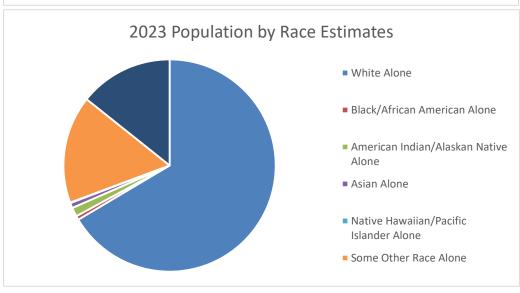

#### **DEMOGRAPHIC DATA**

© 2023 All rights reserved www.ribbondata.com

| © 2023 All rights reserved             |           |                   |                |         | www.ribb | ondata.com |  |  |
|----------------------------------------|-----------|-------------------|----------------|---------|----------|------------|--|--|
|                                        |           | Market A          | .03            |         |          |            |  |  |
|                                        | Do        |                   |                |         |          |            |  |  |
|                                        | <u>Po</u> | pulation <b>B</b> | y Age          |         |          |            |  |  |
|                                        | Censu     | ıs 2010           | 2023 Es        | timates | 2028 Pro | jections   |  |  |
| 0 to 4 Years                           | 4,490     | 8.0%              | 4,128          | 6.6%    | 4,170    | 6.4%       |  |  |
| 5 to 9 Years                           | 4,353     | 7.7%              | 4,187          | 6.7%    | 4,162    | 6.4%       |  |  |
| 10 to 14 Years                         | 4,002     | 7.1%              | 4,371          | 7.0%    | 4,248    | 6.5%       |  |  |
| 15 to 17 Years                         | 2,380     | 4.2%              | 2,617          | 4.2%    | 2,762    | 4.2%       |  |  |
| 18 to 20 Years                         | 1,957     | 3.5%              | 2,511          | 4.0%    | 2,758    | 4.2%       |  |  |
| 21 to 24 Years                         | 2,778     | 4.9%              | 2,985          | 4.8%    | 3,476    | 5.3%       |  |  |
| 25 to 34 Years                         | 8,657     | 15.4%             | 7,933          | 12.6%   | 7,423    | 11.4%      |  |  |
| 35 to 44 Years                         | 8,185     | 14.5%             | 8,720          | 13.9%   | 8,572    | 13.2%      |  |  |
| 45 to 54 Years                         | 8,371     | 14.8%             | 7,795          | 12.4%   | 8,301    | 12.7%      |  |  |
| 55 to 64 Years                         | 6,506     | 11.5%             | 7,668          | 12.2%   | 7,360    | 11.3%      |  |  |
| 65 to 74 Years                         | 2,735     | 4.9%              | 6,482          | 10.3%   | 7,658    | 11.8%      |  |  |
| 75 to 84 Years                         | 1,386     | 2.5%              | 2,588          | 4.1%    | 3,260    | 5.0%       |  |  |
| 85 Years and Up                        | 588       | 1.0%              | 849            | 1.4%    | 986      | 1.5%       |  |  |
| Median Age (Years)                     | 34.5      |                   | 38.1           |         | 39.2     |            |  |  |
| - · · ·                                |           |                   |                |         |          |            |  |  |
| Households by Income                   |           |                   |                |         |          |            |  |  |
|                                        |           |                   | 2023 Es        |         | 2028 Pro | •          |  |  |
| Less than \$15,000                     |           |                   | 1,299          | 5.7%    | 1,241    | 5.2%       |  |  |
| \$15,000 - \$24,999                    |           |                   | 1,200          | 5.3%    | 1,144    | 4.8%       |  |  |
| \$25,000 - \$34,999                    |           |                   | 1,159          | 5.1%    | 1,142    | 4.8%       |  |  |
| \$35,000 - \$49,999                    |           |                   | 2,026          | 8.9%    | 1,976    | 8.4%       |  |  |
| \$50,000 - \$74,999                    |           |                   | 4,114          | 18.1%   | 3,781    | 16.0%      |  |  |
| \$75,000 - \$99,999                    |           |                   | 3,817          | 16.8%   | 3,806    | 16.1%      |  |  |
| \$100,000 - \$124,999                  |           |                   | 2,895          | 12.7%   | 3,058    | 12.9%      |  |  |
| \$125,000 - \$149,999                  |           |                   | 2,058          | 9.0%    | 2,281    | 9.6%       |  |  |
| \$150,000 - \$199,999                  |           |                   | 2,192          | 9.6%    | 2,519    | 10.7%      |  |  |
| \$200,000 - \$249,999                  |           |                   | 1,045          | 4.6%    | 1,326    | 5.6%       |  |  |
| \$250,000 - \$499,999                  |           |                   | 741            | 3.3%    | 1,025    | 4.3%       |  |  |
| \$500,000 and up                       |           |                   | 242            | 1.1%    | 352      | 1.5%       |  |  |
| Median Income                          |           |                   | \$85,453       |         | \$91,694 |            |  |  |
| Households by Tenure                   |           |                   |                |         |          |            |  |  |
| 2010 Owner                             |           | 13,419            | 65.9%          |         |          |            |  |  |
| 2010 Renter                            |           | 6,940             | 34.1%          |         |          |            |  |  |
| 2023 Owner                             |           | 15,393            | 67.5%          |         |          |            |  |  |
| 2023 Renter                            |           | 7,395             | 32.5%          |         |          |            |  |  |
|                                        |           |                   |                |         |          |            |  |  |
| 2028 Owner<br>2028 Renter              |           | 15,968            | 67.5%<br>32.5% |         |          |            |  |  |
|                                        |           | 7,683             |                |         |          |            |  |  |
| <u> </u>                               |           |                   | and Ethnic     |         |          |            |  |  |
|                                        |           | is 2010           | 2023 Es        |         | 2028 Pro | •          |  |  |
| White Alone                            | 46,370    | 82.2%             | 41,767         | 66.5%   | 41,612   | 63.9%      |  |  |
| Black/African American Alone           | 383       | 0.7%              | 373            | 0.6%    | 439      | 0.7%       |  |  |
| American Indian/Alaskan Native Alone   | 637       | 1.1%              | 872            | 1.4%    | 882      | 1.4%       |  |  |
| Asian Alone                            | 370       | 0.7%              | 501            | 0.8%    | 651      | 1.0%       |  |  |
| Native Hawaiian/Pacific Islander Alone | 45        | 0.1%              | 48             | 0.1%    | 62       | 0.1%       |  |  |
| Some Other Race Alone                  | 7,127     | 12.6%             | 10,307         | 16.4%   | 11,279   | 17.3%      |  |  |
| Two or More Races                      | 1,456     | 2.6%              | 8,966          | 14.3%   | 10,211   | 15.7%      |  |  |
|                                        | 45.05.    | 00.004            | 00.055         | 00.007  | 00.051   | 0.4.007    |  |  |
| Hispanic/Latino                        | 15,974    | 28.3%             | 20,683         | 32.9%   | 22,651   | 34.8%      |  |  |
|                                        |           |                   |                |         |          |            |  |  |