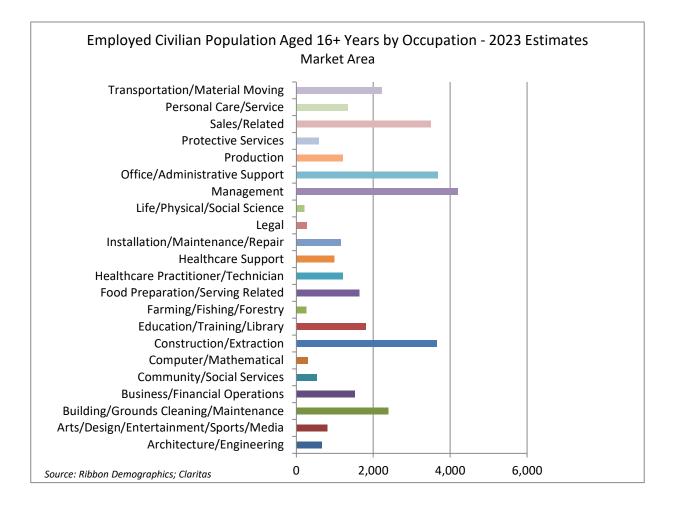

#### **Market Area** Employed Civilian Population Aged 16+ Years by Occupation Current Year Estimates - 2023

| Number       | Percent                                                                                                                                                                                      |
|--------------|----------------------------------------------------------------------------------------------------------------------------------------------------------------------------------------------|
| Employed     | Employed                                                                                                                                                                                     |
| 666          | 1.9%                                                                                                                                                                                         |
| 803          | 2.3%                                                                                                                                                                                         |
| 2,395        | 7.0%                                                                                                                                                                                         |
| 1,528        | 4.5%                                                                                                                                                                                         |
| 537          | 1.6%                                                                                                                                                                                         |
| 304          | 0.9%                                                                                                                                                                                         |
| 3,649        | 10.7%                                                                                                                                                                                        |
| 1,805        | 5.3%                                                                                                                                                                                         |
| 268          | 0.8%                                                                                                                                                                                         |
| 1,643        | 4.8%                                                                                                                                                                                         |
| 1,207        | 3.5%                                                                                                                                                                                         |
| 985          | 2.9%                                                                                                                                                                                         |
| 1,151        | 3.4%                                                                                                                                                                                         |
| 269          | 0.8%                                                                                                                                                                                         |
| 210          | 0.6%                                                                                                                                                                                         |
| 4,207        | 12.3%                                                                                                                                                                                        |
| 3,684        | 10.8%                                                                                                                                                                                        |
| 1,211        | 3.5%                                                                                                                                                                                         |
| 591          | 1.7%                                                                                                                                                                                         |
| 3,504        | 10.2%                                                                                                                                                                                        |
| 1,344        | 3.9%                                                                                                                                                                                         |
| <u>2,225</u> | <u>6.5%</u>                                                                                                                                                                                  |
| 34,186       | 100.0%                                                                                                                                                                                       |
|              |                                                                                                                                                                                              |
| -            | 54.8%                                                                                                                                                                                        |
| -            | 24.1%                                                                                                                                                                                        |
|              | <u>21.1%</u>                                                                                                                                                                                 |
| 34,186       | 100.0%                                                                                                                                                                                       |
|              | Employed<br>666<br>803<br>2,395<br>1,528<br>537<br>304<br>3,649<br>1,805<br>268<br>1,643<br>1,207<br>985<br>1,151<br>269<br>210<br>4,207<br>3,684<br>1,211<br>591<br>3,504<br>1,344<br>2,225 |