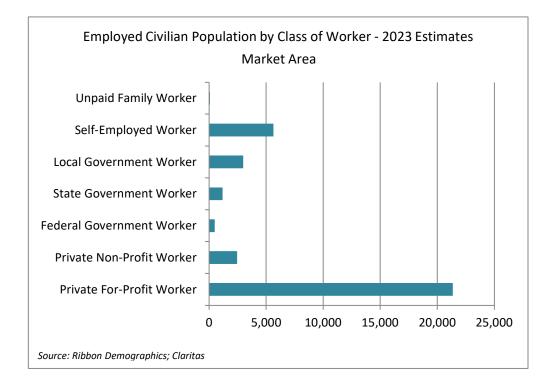

### HOUSEHOLD DATA

© 2023 All rights reserved

| Market Area                                     |           |             |  |
|-------------------------------------------------|-----------|-------------|--|
| Employed Civilian Population by Class of Worker |           |             |  |
| Current Year Estimates - 2023                   |           |             |  |
|                                                 | Number    | Percent     |  |
| Industry                                        | Employed  | Employed    |  |
| Private For-Profit Worker                       | 21,363    | 62.5%       |  |
| Private Non-Profit Worker                       | 2,453     | 7.2%        |  |
| Federal Government Worker                       | 489       | 1.4%        |  |
| State Government Worker                         | 1,177     | 3.4%        |  |
| Local Government Worker                         | 2,989     | 8.7%        |  |
| Self-Employed Worker                            | 5,638     | 16.5%       |  |
| Unpaid Family Worker                            | <u>77</u> | <u>0.2%</u> |  |
| Total:                                          | 34,186    | 100.0%      |  |
|                                                 |           |             |  |