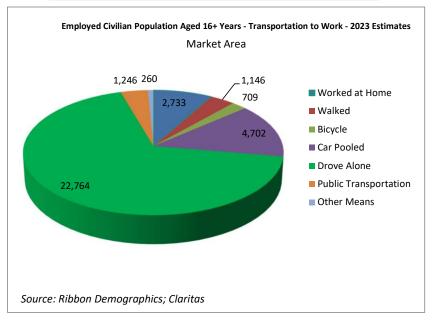

#### HOUSEHOLD DATA

© 2023 All rights reserved

| Market Area                                 |            |             |  |
|---------------------------------------------|------------|-------------|--|
| Employed Civilian Population Aged 16+ Years |            |             |  |
| Transportation to Work                      |            |             |  |
| Current Year Estimates - 2023               |            |             |  |
| Transportation Mode                         | Number     | Percent     |  |
| Worked at Home                              | 2,733      | 8.1%        |  |
| Walked                                      | 1,146      | 3.4%        |  |
| Bicycle                                     | 709        | 2.1%        |  |
| Car Pooled                                  | 4,702      | 14.0%       |  |
| Drove Alone                                 | 22,764     | 67.8%       |  |
| Public Transportation                       | 1,246      | 3.7%        |  |
| Other Means                                 | <u>260</u> | <u>0.8%</u> |  |
| Total:                                      | 33,560     | 100.0%      |  |