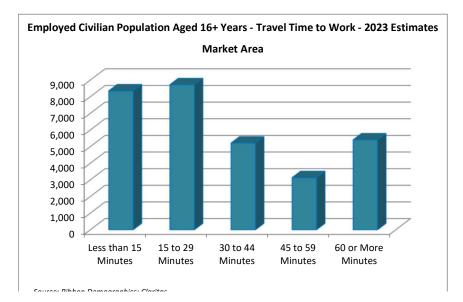

#### HOUSEHOLD DATA

© 2023 All rights reserved

| Market Area                                 |              |              |  |  |
|---------------------------------------------|--------------|--------------|--|--|
| Employed Civilian Population Aged 16+ Years |              |              |  |  |
| Travel Time to Work                         |              |              |  |  |
| Current Year Estimates - 2023               |              |              |  |  |
| Travel Time                                 | Number       | Percent      |  |  |
| Less than 15 Minutes                        | 8,347        | 27.1%        |  |  |
| 15 to 29 Minutes                            | 8,717        | 28.3%        |  |  |
| 30 to 44 Minutes                            | 5,209        | 16.9%        |  |  |
| 45 to 59 Minutes                            | 3,130        | 10.2%        |  |  |
| 60 or More Minutes                          | <u>5,403</u> | <u>17.5%</u> |  |  |
| Total:                                      | 30,806       | 100.0%       |  |  |