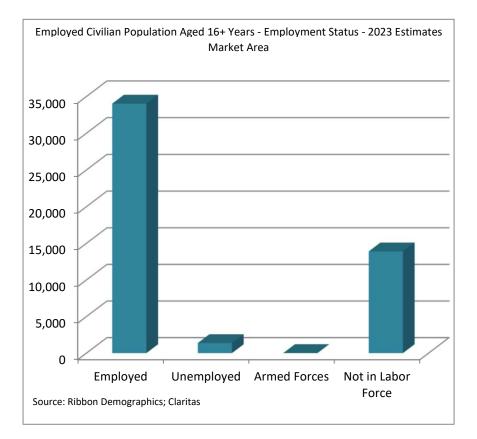

#### HOUSEHOLD DATA

© 2023 All rights reserved

| Market Area                                 |        |  |
|---------------------------------------------|--------|--|
| Employed Civilian Population Aged 16+ Years |        |  |
| Employment Status                           |        |  |
| Current Year Estimates - 2023               |        |  |
| Status                                      | Number |  |
| Employed                                    | 34,018 |  |
| Unemployed                                  | 1,371  |  |
| Armed Forces                                | 10     |  |
| Not in Labor Force                          | 13,895 |  |
| Unemployed                                  | 3.87%  |  |
| Courses Ribbon Domographics Claritan        |        |  |