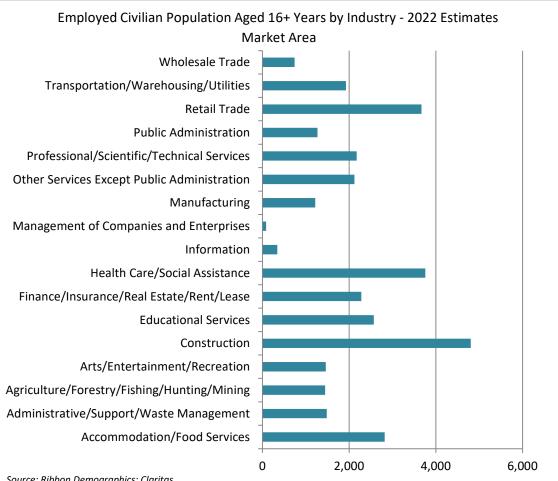

#### Market Area Employed Civilian Population Aged 16+ Years by Industry Current Year Estimates - 2023

|                                             | Number     | Percent     |
|---------------------------------------------|------------|-------------|
| Industry                                    | Employed   | Employed    |
| Accommodation/Food Services                 | 2,821      | 8.3%        |
| Administrative/Support/Waste Management     | 1,485      | 4.3%        |
| Agriculture/Forestry/Fishing/Hunting/Mining | 1,447      | 4.2%        |
| Arts/Entertainment/Recreation               | 1,462      | 4.3%        |
| Construction                                | 4,806      | 14.1%       |
| Educational Services                        | 2,569      | 7.5%        |
| Finance/Insurance/Real Estate/Rent/Lease    | 2,281      | 6.7%        |
| Health Care/Social Assistance               | 3,759      | 11.0%       |
| Information                                 | 344        | 1.0%        |
| Management of Companies and Enterprises     | 84         | 0.2%        |
| Manufacturing                               | 1,219      | 3.6%        |
| Other Services Except Public Administration | 2,122      | 6.2%        |
| Professional/Scientific/Technical Services  | 2,176      | 6.4%        |
| Public Administration                       | 1,271      | 3.7%        |
| Retail Trade                                | 3,671      | 10.7%       |
| Transportation/Warehousing/Utilities        | 1,926      | 5.6%        |
| Wholesale Trade                             | <u>743</u> | <u>2.2%</u> |
| Total:                                      | 34,186     | 100.0%      |
|                                             |            |             |