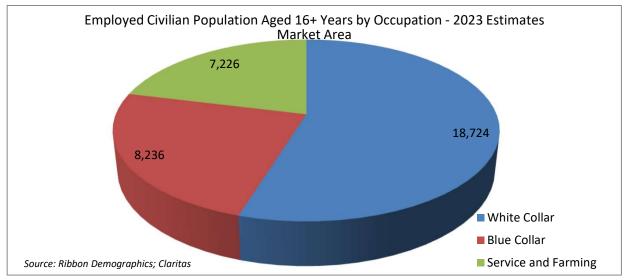

#### **Market Area** Employed Civilian Population Aged 16+ Years by Occupation Current Year Estimates - 2023

| Number       | Percent                                                                                                                                                                                      |
|--------------|----------------------------------------------------------------------------------------------------------------------------------------------------------------------------------------------|
| Employed     | Employed                                                                                                                                                                                     |
| 666          | 1.9%                                                                                                                                                                                         |
| 803          | 2.3%                                                                                                                                                                                         |
| 2,395        | 7.0%                                                                                                                                                                                         |
| 1,528        | 4.5%                                                                                                                                                                                         |
| 537          | 1.6%                                                                                                                                                                                         |
| 304          | 0.9%                                                                                                                                                                                         |
| 3,649        | 10.7%                                                                                                                                                                                        |
| 1,805        | 5.3%                                                                                                                                                                                         |
| 268          | 0.8%                                                                                                                                                                                         |
| 1,643        | 4.8%                                                                                                                                                                                         |
| 1,207        | 3.5%                                                                                                                                                                                         |
| 985          | 2.9%                                                                                                                                                                                         |
| 1,151        | 3.4%                                                                                                                                                                                         |
| 269          | 0.8%                                                                                                                                                                                         |
| 210          | 0.6%                                                                                                                                                                                         |
| 4,207        | 12.3%                                                                                                                                                                                        |
| 3,684        | 10.8%                                                                                                                                                                                        |
| 1,211        | 3.5%                                                                                                                                                                                         |
| 591          | 1.7%                                                                                                                                                                                         |
| 3,504        | 10.2%                                                                                                                                                                                        |
| 1,344        | 3.9%                                                                                                                                                                                         |
| <u>2,225</u> | <u>6.5%</u>                                                                                                                                                                                  |
| 34,186       | 100.0%                                                                                                                                                                                       |
|              |                                                                                                                                                                                              |
| -            | 54.8%                                                                                                                                                                                        |
| -            | 24.1%                                                                                                                                                                                        |
|              | <u>21.1%</u>                                                                                                                                                                                 |
| 34,186       | 100.0%                                                                                                                                                                                       |
|              | Employed<br>666<br>803<br>2,395<br>1,528<br>537<br>304<br>3,649<br>1,805<br>268<br>1,643<br>1,207<br>985<br>1,151<br>269<br>210<br>4,207<br>3,684<br>1,211<br>591<br>3,504<br>1,344<br>2,225 |