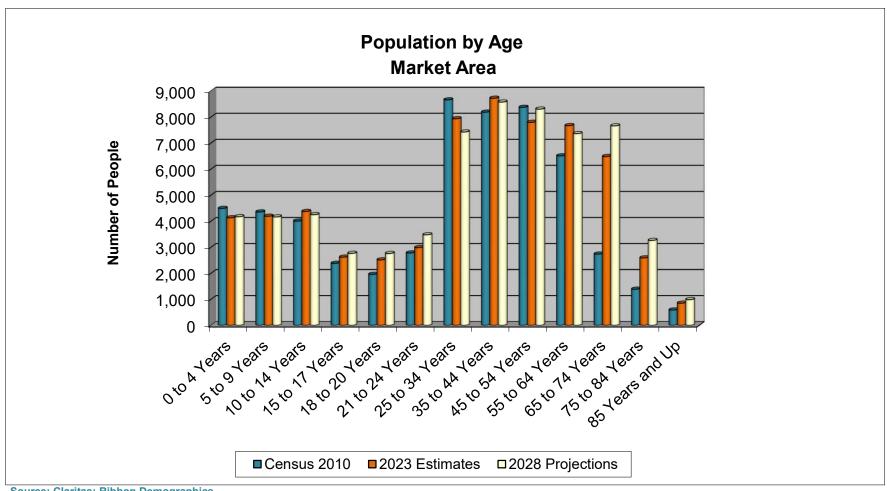

# **POPULATION DATA**

© 2023 All rights reserved

| Market Area             |            |            |                               |                 |            |            |                              |                 |            |            |            |
|-------------------------|------------|------------|-------------------------------|-----------------|------------|------------|------------------------------|-----------------|------------|------------|------------|
| Population by Age & Sex |            |            |                               |                 |            |            |                              |                 |            |            |            |
|                         | 010        |            | Current Year Estimates - 2023 |                 |            |            | Five-Year Projections - 2028 |                 |            |            |            |
| Age                     | Male       | Female     | Total                         | Age             | Male       | Female     | Total                        | Age             | Male       | Female     | Total      |
| 0 to 4 Years            | 2,300      | 2,190      | 4,490                         | 0 to 4 Years    | 2,085      | 2,043      | 4,128                        | 0 to 4 Years    | 2,128      | 2,042      | 4,170      |
| 5 to 9 Years            | 2,287      | 2,066      | 4,353                         | 5 to 9 Years    | 2,121      | 2,066      | 4,187                        | 5 to 9 Years    | 2,103      | 2,059      | 4,162      |
| 10 to 14 Years          | 2,072      | 1,930      | 4,002                         | 10 to 14 Years  | 2,254      | 2,117      | 4,371                        | 10 to 14 Years  | 2,151      | 2,097      | 4,248      |
| 15 to 17 Years          | 1,262      | 1,118      | 2,380                         | 15 to 17 Years  | 1,360      | 1,257      | 2,617                        | 15 to 17 Years  | 1,420      | 1,342      | 2,762      |
| 18 to 20 Years          | 1,045      | 912        | 1,957                         | 18 to 20 Years  | 1,333      | 1,178      | 2,511                        | 18 to 20 Years  | 1,457      | 1,301      | 2,758      |
| 21 to 24 Years          | 1,527      | 1,251      | 2,778                         | 21 to 24 Years  | 1,566      | 1,419      | 2,985                        | 21 to 24 Years  | 1,826      | 1,650      | 3,476      |
| 25 to 34 Years          | 4,505      | 4,152      | 8,657                         | 25 to 34 Years  | 4,183      | 3,750      | 7,933                        | 25 to 34 Years  | 3,913      | 3,510      | 7,423      |
| 35 to 44 Years          | 4,231      | 3,954      | 8,185                         | 35 to 44 Years  | 4,524      | 4,196      | 8,720                        | 35 to 44 Years  | 4,453      | 4,119      | 8,572      |
| 45 to 54 Years          | 4,315      | 4,056      | 8,371                         | 45 to 54 Years  | 4,023      | 3,772      | 7,795                        | 45 to 54 Years  | 4,294      | 4,007      | 8,301      |
| 55 to 64 Years          | 3,372      | 3,134      | 6,506                         | 55 to 64 Years  | 3,874      | 3,794      | 7,668                        | 55 to 64 Years  | 3,710      | 3,650      | 7,360      |
| 65 to 74 Years          | 1,403      | 1,332      | 2,735                         | 65 to 74 Years  | 3,259      | 3,223      | 6,482                        | 65 to 74 Years  | 3,904      | 3,754      | 7,658      |
| 75 to 84 Years          | 600        | 786        | 1,386                         | 75 to 84 Years  | 1,198      | 1,390      | 2,588                        | 75 to 84 Years  | 1,446      | 1,814      | 3,260      |
| 85 Years and Up         | <u>182</u> | <u>406</u> | <u>588</u>                    | 85 Years and Up | <u>313</u> | <u>536</u> | <u>849</u>                   | 85 Years and Up | <u>381</u> | <u>605</u> | <u>986</u> |
| Total                   | 29,101     | 27,287     | 56,388                        | Total           | 32,093     | 30,741     | 62,834                       | Total           | 33,186     | 31,950     | 65,136     |
| 62+ Years               | n/a        | n/a        | 6,232                         | 62+ Years       | n/a        | n/a        | 12,164                       | 62+ Years       | n/a        | n/a        | 14,009     |
| Median Age:             |            |            | 34.5                          | Median Age:     |            |            | 38.1                         | Median Age:     |            |            | 39.2       |

# **Market Area**