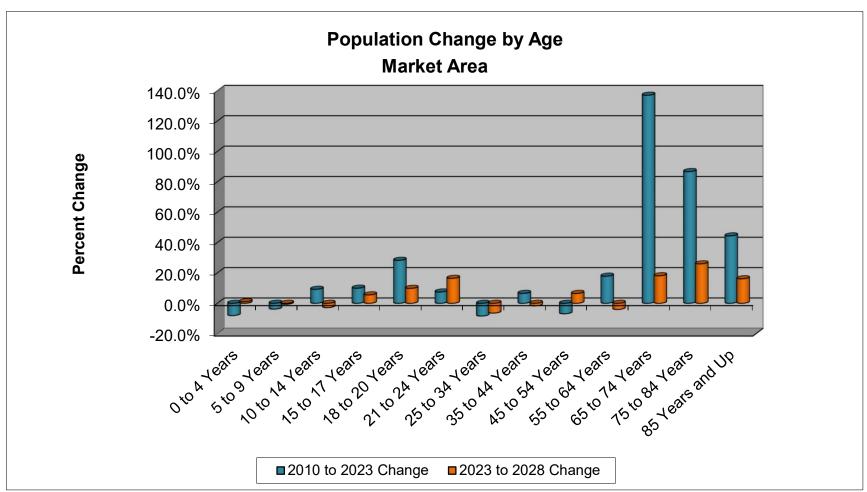

# **Changes in Population by Age & Sex**

Estimated Change - 2010 to 2023

Projected Change - 2023 to 2028

| LStil           | Huteu Chu | ilige - 2010 | 10 2023    |         | Frojected Change - 2025 to 2028 |           |           |            |             |  |
|-----------------|-----------|--------------|------------|---------|---------------------------------|-----------|-----------|------------|-------------|--|
|                 |           |              | Total      | Percent |                                 |           |           | Total      | Percent     |  |
| Age             | Male      | Female       | Change     | Change  | Age                             | Male      | Female    | Change     | Change      |  |
| 0 to 4 Years    | -215      | -147         | -362       | -8.1%   | 0 to 4 Years                    | 43        | -1        | 42         | 1.0%        |  |
| 5 to 9 Years    | -166      | 0            | -166       | -3.8%   | 5 to 9 Years                    | -18       | -7        | -25        | -0.6%       |  |
| 10 to 14 Years  | 182       | 187          | 369        | 9.2%    | 10 to 14 Years                  | -103      | -20       | -123       | -2.8%       |  |
| 15 to 17 Years  | 98        | 139          | 237        | 10.0%   | 15 to 17 Years                  | 60        | 85        | 145        | 5.5%        |  |
| 18 to 20 Years  | 288       | 266          | 554        | 28.3%   | 18 to 20 Years                  | 124       | 123       | 247        | 9.8%        |  |
| 21 to 24 Years  | 39        | 168          | 207        | 7.5%    | 21 to 24 Years                  | 260       | 231       | 491        | 16.4%       |  |
| 25 to 34 Years  | -322      | -402         | -724       | -8.4%   | 25 to 34 Years                  | -270      | -240      | -510       | -6.4%       |  |
| 35 to 44 Years  | 293       | 242          | 535        | 6.5%    | 35 to 44 Years                  | -71       | -77       | -148       | -1.7%       |  |
| 45 to 54 Years  | -292      | -284         | -576       | -6.9%   | 45 to 54 Years                  | 271       | 235       | 506        | 6.5%        |  |
| 55 to 64 Years  | 502       | 660          | 1,162      | 17.9%   | 55 to 64 Years                  | -164      | -144      | -308       | -4.0%       |  |
| 65 to 74 Years  | 1,856     | 1,891        | 3,747      | 137.0%  | 65 to 74 Years                  | 645       | 531       | 1,176      | 18.1%       |  |
| 75 to 84 Years  | 5 598     | 604          | 1,202      | 86.7%   | 75 to 84 Years                  | 248       | 424       | 672        | 26.0%       |  |
| 85 Years and Up | 131       | <u>130</u>   | <u>261</u> | 44.4%   | 85 Years and Up                 | <u>68</u> | <u>69</u> | <u>137</u> | 16.1%       |  |
| Tota            | l 2,992   | 3,454        | 6,446      | 11.4%   | Total                           | 1,093     | 1,209     | 2,302      | <i>3.7%</i> |  |
| 62+ Years       | s n/a     | n/a          | 5,932      | 95.2%   | 62+ Years                       | n/a       | n/a       | 1,845      | 15.2%       |  |