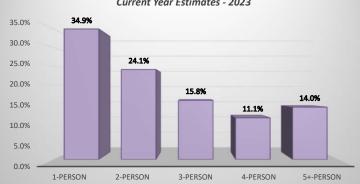

| Percent Renter Households                     |                   |             |             |             |             |             |  |  |  |
|-----------------------------------------------|-------------------|-------------|-------------|-------------|-------------|-------------|--|--|--|
| All Age Groups                                |                   |             |             |             |             |             |  |  |  |
| Year 2023 Estimates                           |                   |             |             |             |             |             |  |  |  |
| 1-Person 2-Person 3-Person 4-Person 5+-Person |                   |             |             |             |             |             |  |  |  |
|                                               | Household         | Household   | Household   | Household   | Household   | Total       |  |  |  |
| ¢0 10 000                                     | 5.1%              | 1.0%        | 0.2%        | 0.8%        | 0.2%        | 7.5%        |  |  |  |
| \$0-10,000                                    |                   |             |             |             |             |             |  |  |  |
| \$10,000-20,000                               | 5.6%              | 1.8%        | 0.6%        | 0.1%        | 0.3%        | 8.4%        |  |  |  |
| \$20,000-30,000                               | 0,000-30,000 3.0% |             | 1.5%        | 0.2%        | 1.3%        | 7.7%        |  |  |  |
| \$30,000-40,000                               | 3.6%              | 1.4%        | 1.4%        | 0.6%        | 1.5%        | 8.5%        |  |  |  |
| \$40,000-50,000                               | 3.4%              | 2.0%        | 2.2%        | 1.0%        | 1.0%        | 9.7%        |  |  |  |
| \$50,000-60,000                               | 1.7%              | 2.5%        | 0.6%        | 0.7%        | 1.3%        | 6.9%        |  |  |  |
| \$60,000-75,000                               | 3.3%              | 2.8%        | 1.6%        | 1.0%        | 1.7%        | 10.4%       |  |  |  |
| \$75,000-100,000                              | 3.9%              | 4.1%        | 2.6%        | 2.4%        | 2.5%        | 15.5%       |  |  |  |
| \$100,000-125,000                             | 1.0%              | 1.8%        | 3.4%        | 2.7%        | 3.1%        | 12.0%       |  |  |  |
| \$125,000-150,000                             | 1.7%              | 1.4%        | 1.1%        | 0.7%        | 0.7%        | 5.6%        |  |  |  |
| \$150,000-200,000                             | 0.6%              | 3.0%        | 0.2%        | 0.4%        | 0.1%        | 4.3%        |  |  |  |
| \$200,000+                                    | <u>2.0%</u>       | <u>0.6%</u> | <u>0.2%</u> | <u>0.5%</u> | <u>0.2%</u> | <u>3.5%</u> |  |  |  |
| Total 34.9% 24.1% 15.8% 11.1% 14.0% 100.0%    |                   |             |             |             |             |             |  |  |  |