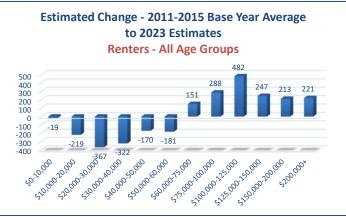

| Renter Households                                                |           |           |           |           |           |            |               |  |  |  |
|------------------------------------------------------------------|-----------|-----------|-----------|-----------|-----------|------------|---------------|--|--|--|
| All Age Groups                                                   |           |           |           |           |           |            |               |  |  |  |
| Estimated Change - 2011-2015 Base Year Average to 2023 Estimates |           |           |           |           |           |            |               |  |  |  |
| 1-Person 2-Person 3-Person 4-Person 5+-Person                    |           |           |           |           |           |            |               |  |  |  |
|                                                                  | Household | Household | Household | Household | Household | Total      | Total         |  |  |  |
| \$0-10,000                                                       | 48        | 0         | -8        | -56       | -3        | -19        | -3.3%         |  |  |  |
| \$10,000-20,000                                                  | -111      | 7         | -91       | -3        | -21       | -219       | -26.0%        |  |  |  |
| \$20,000-30,000                                                  | -108      | -90       | -37       | 0         | -132      | -367       | -39.3%        |  |  |  |
| \$30,000-40,000                                                  | -69       | -37       | -33       | -57       | -126      | -322       | -33.8%        |  |  |  |
| \$40,000-50,000                                                  | -50       | -2        | -45       | 4         | -77       | -170       | -19.2%        |  |  |  |
| \$50,000-60,000                                                  | -24       | -35       | -44       | -70       | -8        | -181       | -26.3%        |  |  |  |
| \$60,000-75,000                                                  | 97        | 44        | 30        | -36       | 16        | 151        | 24.4%         |  |  |  |
| \$75,000-100,000                                                 | 145       | 36        | 97        | -40       | 50        | 288        | 33.5%         |  |  |  |
| \$100,000-125,000                                                | 65        | 6         | 168       | 153       | 90        | 482        | 117.8%        |  |  |  |
| \$125,000-150,000                                                | 98        | 16        | 72        | 25        | 36        | 247        | 149.7%        |  |  |  |
| \$150,000-200,000                                                | 37        | 149       | 4         | 16        | 7         | 213        | 204.8%        |  |  |  |
| \$200,000+                                                       | 127       | <u>35</u> | <u>15</u> | 34        | 10        | <u>221</u> | <u>539.0%</u> |  |  |  |
| Total                                                            | 255       | 129       | 128       | -30       | -158      | 324        | 4.6%          |  |  |  |
| Percent Change                                                   | 10.9%     | 7.8%      | 12.3%     | -3.5%     | -13.2%    | 4.6%       |               |  |  |  |