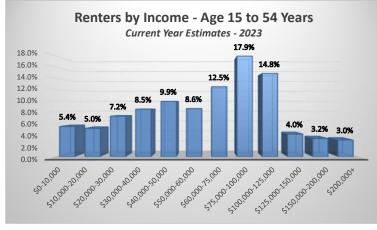

### HISTA 3.1 Summary Data

© 2023 All rights reserved

Ribbon Demographics, LLC www.ribbondata.com

| Tel: 916-880              |           |           |             |           |             |             |  |  |  |  |
|---------------------------|-----------|-----------|-------------|-----------|-------------|-------------|--|--|--|--|
| Market Area               |           |           |             |           |             |             |  |  |  |  |
| Percent Renter Households |           |           |             |           |             |             |  |  |  |  |
| Age 15 to 54 Years        |           |           |             |           |             |             |  |  |  |  |
| Year 2023 Estimates       |           |           |             |           |             |             |  |  |  |  |
|                           | 1-Person  | 2-Person  | 3-Person    | 4-Person  | 5+-Person   |             |  |  |  |  |
|                           | Household | Household | Household   | Household | Household   | Total       |  |  |  |  |
| \$0-10,000                | 2.5%      | 1.3%      | 0.3%        | 1.1%      | 0.3%        | 5.4%        |  |  |  |  |
| \$10,000-20,000           | 2.4%      | 1.3%      | 0.9%        | 0.1%      | 0.4%        | 5.0%        |  |  |  |  |
| \$20,000-30,000           | 2.0%      | 1.0%      | 2.2%        | 0.2%      | 1.8%        | 7.2%        |  |  |  |  |
| \$30,000-40,000           | 2.9%      | 0.7%      | 2.0%        | 0.8%      | 2.1%        | 8.5%        |  |  |  |  |
| \$40,000-50,000           | 3.3%      | 1.3%      | 3.1%        | 1.0%      | 1.3%        | <b>9.9%</b> |  |  |  |  |
| \$50,000-60,000           | 1.5%      | 3.4%      | 0.8%        | 0.9%      | 1.8%        | 8.6%        |  |  |  |  |
| \$60,000-75,000           | 3.2%      | 3.4%      | 2.2%        | 1.3%      | 2.4%        | 12.5%       |  |  |  |  |
| \$75,000-100,000          | 2.8%      | 4.5%      | 3.7%        | 3.4%      | 3.5%        | 17.9%       |  |  |  |  |
| \$100,000-125,000         | 0.9%      | 1.3%      | 4.5%        | 3.8%      | 4.3%        | 14.8%       |  |  |  |  |
| \$125,000-150,000         | 0.7%      | 1.1%      | 1.5%        | 0.4%      | 0.4%        | 4.0%        |  |  |  |  |
| \$150,000-200,000         | 0.1%      | 2.6%      | 0.2%        | 0.4%      | 0.0%        | 3.2%        |  |  |  |  |
| \$200,000+                | 2.0%      | 0.4%      | <u>0.1%</u> | 0.4%      | <u>0.0%</u> | <u>3.0%</u> |  |  |  |  |
| Total                     | 24.3%     | 22.2%     | 21.3%       | 13.9%     | 18.4%       | 100.0%      |  |  |  |  |