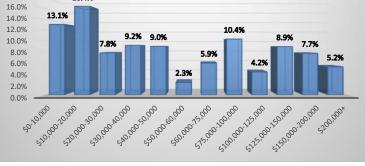

| Percent Renter Households                     |             |             |             |             |             |              |  |  |  |  |
|-----------------------------------------------|-------------|-------------|-------------|-------------|-------------|--------------|--|--|--|--|
| Aged 62+ Years                                |             |             |             |             |             |              |  |  |  |  |
| Year 2023 Estimates                           |             |             |             |             |             |              |  |  |  |  |
| 1-Person 2-Person 3-Person 4-Person 5+-Person |             |             |             |             |             |              |  |  |  |  |
|                                               | Household   | Household   | Household   | Household   | Household   | Total        |  |  |  |  |
| \$0-10,000                                    | 11.9%       | 0.5%        | 0.2%        | 0.2%        | 0.2%        | <i>13.1%</i> |  |  |  |  |
| \$10,000-20,000                               | 14.5%       | 1.5%        | 0.1%        | 0.1%        | 0.1%        | 16.4%        |  |  |  |  |
| \$20,000-30,000                               | 4.8%        | 2.7%        | 0.1%        | 0.0%        | 0.2%        | 7.8%         |  |  |  |  |
| \$30,000-40,000                               | 0.2%        | 9.2%        |             |             |             |              |  |  |  |  |
| \$40,000-50,000                               | 4.5%        | 2.4%        | 0.4%        | 1.6%        | 0.2%        | 9.0%         |  |  |  |  |
| \$50,000-60,000                               | 1.6%        | 0.4%        | 0.1%        | 0.1%        | 0.1%        | 2.3%         |  |  |  |  |
| \$60,000-75,000                               | 3.8%        | 1.6%        | 0.2%        | 0.2%        | 0.1%        | 5.9%         |  |  |  |  |
| \$75,000-100,000                              | 8.1%        | 2.0%        | 0.1%        | 0.1%        | 0.1%        | 10.4%        |  |  |  |  |
| \$100,000-125,000                             | 1.5%        | 1.5%        | 0.9%        | 0.1%        | 0.2%        | 4.2%         |  |  |  |  |
| \$125,000-150,000                             | 5.0%        | 1.9%        | 0.2%        | 0.2%        | 1.6%        | <b>8.9%</b>  |  |  |  |  |
| \$150,000-200,000                             | 2.4%        | 4.3%        | 0.2%        | 0.4%        | 0.5%        | 7.7%         |  |  |  |  |
| \$200,000+                                    | <u>2.2%</u> | <u>0.9%</u> | <u>0.8%</u> | <u>0.7%</u> | <u>0.6%</u> | <u>5.2%</u>  |  |  |  |  |
| Total                                         | 65.4%       | 23.2%       | 3.2%        | 3.9%        | 4.3%        | 100.0%       |  |  |  |  |

#### HISTA 3.1 Summary Data

© 2023 All rights reserved

18.0%

Ribbon Demographics, LLC www.ribbondata.com

Tel: 916-880-1644

Renters by Income - Age 62+ Years Current Year Estimates - 2023