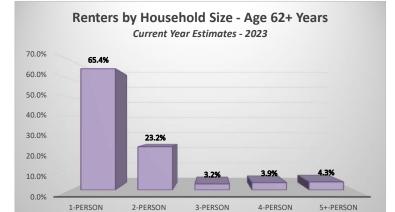

| Percent Renter Households                     |             |             |             |             |             |              |  |  |  |  |
|-----------------------------------------------|-------------|-------------|-------------|-------------|-------------|--------------|--|--|--|--|
| Aged 62+ Years                                |             |             |             |             |             |              |  |  |  |  |
| Year 2023 Estimates                           |             |             |             |             |             |              |  |  |  |  |
| 1-Person 2-Person 3-Person 4-Person 5+-Person |             |             |             |             |             |              |  |  |  |  |
|                                               | Household   | Household   | Household   | Household   | Household   | Total        |  |  |  |  |
| \$0-10,000                                    | 11.9%       | 0.5%        | 0.2%        | 0.2%        | 0.2%        | <i>13.1%</i> |  |  |  |  |
| \$10,000-20,000                               | 14.5%       | 1.5%        | 0.1%        | 0.1%        | 0.1%        | 16.4%        |  |  |  |  |
| \$20,000-30,000                               | 4.8%        | 2.7%        | 0.1%        | 0.0%        | 0.2%        | 7.8%         |  |  |  |  |
| \$30,000-40,000                               | 0.2%        | 9.2%        |             |             |             |              |  |  |  |  |
| \$40,000-50,000                               | 4.5%        | 2.4%        | 0.4%        | 1.6%        | 0.2%        | 9.0%         |  |  |  |  |
| \$50,000-60,000                               | 1.6%        | 0.4%        | 0.1%        | 0.1%        | 0.1%        | 2.3%         |  |  |  |  |
| \$60,000-75,000                               | 3.8%        | 1.6%        | 0.2%        | 0.2%        | 0.1%        | 5.9%         |  |  |  |  |
| \$75,000-100,000                              | 8.1%        | 2.0%        | 0.1%        | 0.1%        | 0.1%        | 10.4%        |  |  |  |  |
| \$100,000-125,000                             | 1.5%        | 1.5%        | 0.9%        | 0.1%        | 0.2%        | 4.2%         |  |  |  |  |
| \$125,000-150,000                             | 5.0%        | 1.9%        | 0.2%        | 0.2%        | 1.6%        | <b>8.9%</b>  |  |  |  |  |
| \$150,000-200,000                             | 2.4%        | 4.3%        | 0.2%        | 0.4%        | 0.5%        | 7.7%         |  |  |  |  |
| \$200,000+                                    | <u>2.2%</u> | <u>0.9%</u> | <u>0.8%</u> | <u>0.7%</u> | <u>0.6%</u> | <u>5.2%</u>  |  |  |  |  |
| Total                                         | 65.4%       | 23.2%       | 3.2%        | 3.9%        | 4.3%        | 100.0%       |  |  |  |  |