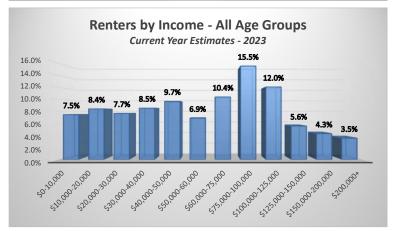

| Percent Renter Households                     |                   |             |             |             |             |             |  |  |  |
|-----------------------------------------------|-------------------|-------------|-------------|-------------|-------------|-------------|--|--|--|
| All Age Groups                                |                   |             |             |             |             |             |  |  |  |
| Year 2023 Estimates                           |                   |             |             |             |             |             |  |  |  |
| 1-Person 2-Person 3-Person 4-Person 5+-Person |                   |             |             |             |             |             |  |  |  |
|                                               | Household         | Household   | Household   | Household   | Household   | Total       |  |  |  |
| ¢0 10 000                                     | 5.1%              | 1.0%        | 0.2%        | 0.8%        | 0.2%        | 7.5%        |  |  |  |
| \$0-10,000                                    |                   |             |             |             |             |             |  |  |  |
| \$10,000-20,000                               | 5.6%              | 1.8%        | 0.6%        | 0.1%        | 0.3%        | 8.4%        |  |  |  |
| \$20,000-30,000                               | 0,000-30,000 3.0% |             | 1.5%        | 0.2%        | 1.3%        | 7.7%        |  |  |  |
| \$30,000-40,000                               | 3.6%              | 1.4%        | 1.4%        | 0.6%        | 1.5%        | 8.5%        |  |  |  |
| \$40,000-50,000                               | 3.4%              | 2.0%        | 2.2%        | 1.0%        | 1.0%        | 9.7%        |  |  |  |
| \$50,000-60,000                               | 1.7%              | 2.5%        | 0.6%        | 0.7%        | 1.3%        | 6.9%        |  |  |  |
| \$60,000-75,000                               | 3.3%              | 2.8%        | 1.6%        | 1.0%        | 1.7%        | 10.4%       |  |  |  |
| \$75,000-100,000                              | 3.9%              | 4.1%        | 2.6%        | 2.4%        | 2.5%        | 15.5%       |  |  |  |
| \$100,000-125,000                             | 1.0%              | 1.8%        | 3.4%        | 2.7%        | 3.1%        | 12.0%       |  |  |  |
| \$125,000-150,000                             | 1.7%              | 1.4%        | 1.1%        | 0.7%        | 0.7%        | 5.6%        |  |  |  |
| \$150,000-200,000                             | 0.6%              | 3.0%        | 0.2%        | 0.4%        | 0.1%        | 4.3%        |  |  |  |
| \$200,000+                                    | <u>2.0%</u>       | <u>0.6%</u> | <u>0.2%</u> | <u>0.5%</u> | <u>0.2%</u> | <u>3.5%</u> |  |  |  |
| Total 34.9% 24.1% 15.8% 11.1% 14.0% 100.0%    |                   |             |             |             |             |             |  |  |  |