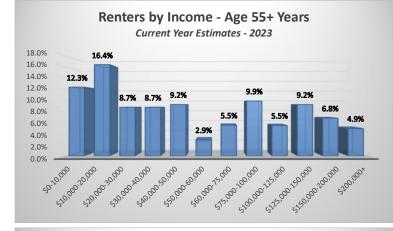

**Percent Renter Households** Aged 55+ Years Year 2023 Estimates 4-Person 5+-Person 1-Person Household Household Household Household Household Total \$0-10,000 11.3% 0.5% 0.1% 0.2% 0.2% 12.3% \$10,000-20,000 16.4% 13.0% 3.0% 0.1% 0.2% 0.1% 3.0% \$20,000-30,000 0.0% 0.0% 5.4% 0.3% 8.7% \$30,000-40,000 5.0% 3.2% 0.1% 0.2% 0.2% 8.7% \$40,000-50,000 3.7% 3.8% 0.3% 1.2% 0.2% 9.2% 0.3% \$50,000-60,000 0.1% 0.1% 0.1% 2.2% 2.9% \$60,000-75,000 3.6% 1.5% 0.2% 0.1% 0.1% 5.5% \$75,000-100,000 6.3% 3.2% 0.2% 0.0% 0.1% **9.9%** \$100,000-125,000 1.3% 3.1% 0.7% 0.1% 0.2% 5.5% \$125,000-150,000 2.3% 0.2% 1.4% 1.3% 9.2% 4.0% \$150,000-200,000 3.9% 0.2% 2.0% 0.3% 0.4% 6.8% \$200,000+ <u>2.1%</u> <u>0.9%</u> <u>0.6%</u> <u>0.7%</u> <u>0.5%</u> <u>4.9%</u> 60.0% 28.6% 3.0% 4.6% 3.7% 100.0% Total