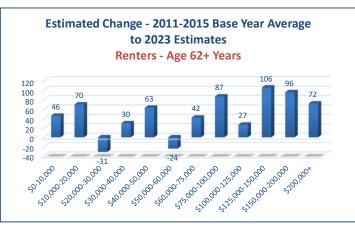

| Renter Households                                                |           |           |           |           |           |           |               |  |  |  |
|------------------------------------------------------------------|-----------|-----------|-----------|-----------|-----------|-----------|---------------|--|--|--|
| Aged 62+ Years                                                   |           |           |           |           |           |           |               |  |  |  |
| Estimated Change - 2011-2015 Base Year Average to 2023 Estimates |           |           |           |           |           |           |               |  |  |  |
| 1-Person 2-Person 3-Person 4-Person 5+-Person Total Percent      |           |           |           |           |           |           |               |  |  |  |
|                                                                  | Household | Household | Household | Household | Household | Change    | Change        |  |  |  |
| \$0-10,000                                                       | 47        | -10       | 3         | 4         | 2         | 46        | 26.1%         |  |  |  |
| \$10,000-20,000                                                  | 56        | 8         | 2         | 2         | 2         | 70        | 33.5%         |  |  |  |
| \$20,000-30,000                                                  | -11       | -24       | 0         | 0         | 4         | -31       | -19.0%        |  |  |  |
| \$30,000-40,000                                                  | 18        | 4         | 2         | 2         | 4         | 30        | 23.8%         |  |  |  |
| \$40,000-50,000                                                  | 35        | 22        | -1        | 3         | 4         | 63        | 70.0%         |  |  |  |
| \$50,000-60,000                                                  | -12       | -16       | 1         | 2         | 1         | -24       | -38.1%        |  |  |  |
| \$60,000-75,000                                                  | 26        | 10        | 1         | 3         | 2         | 42        | 72.4%         |  |  |  |
| \$75,000-100,000                                                 | 71        | 12        | 1         | 1         | 2         | 87        | 97.8%         |  |  |  |
| \$100,000-125,000                                                | 19        | 4         | -1        | 2         | 3         | 27        | 60.0%         |  |  |  |
| \$125,000-150,000                                                | 67        | 15        | 2         | 3         | 19        | 106       | 230.4%        |  |  |  |
| \$150,000-200,000                                                | 32        | 51        | 2         | 4         | 7         | 96        | 274.3%        |  |  |  |
| \$200,000+                                                       | <u>33</u> | <u>12</u> | <u>11</u> | <u>10</u> | 6         | <u>72</u> | <u>450.0%</u> |  |  |  |
| Total Change                                                     | 381       | 88        | 23        | 36        | 56        | 584       | 52.3%         |  |  |  |
| Percent Change                                                   | 52.1%     | 28.7%     | 74.2%     | 120.0%    | 329.4%    | 52.3%     | 52.370        |  |  |  |