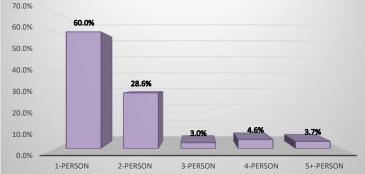

**Percent Renter Households** Aged 55+ Years Year 2023 Estimates 4-Person 5+-Person 1-Person Household Household Household Household Household Total \$0-10,000 11.3% 0.5% 0.1% 0.2% 0.2% 12.3% \$10,000-20,000 16.4% 13.0% 3.0% 0.1% 0.2% 0.1% 3.0% \$20,000-30,000 0.0% 0.0% 5.4% 0.3% 8.7% \$30,000-40,000 5.0% 3.2% 0.1% 0.2% 0.2% 8.7% \$40,000-50,000 3.7% 3.8% 0.3% 1.2% 0.2% 9.2% 0.3% \$50,000-60,000 0.1% 0.1% 0.1% 2.2% 2.9% \$60,000-75,000 3.6% 1.5% 0.2% 0.1% 0.1% 5.5% \$75,000-100,000 6.3% 3.2% 0.2% 0.0% 0.1% **9.9%** \$100,000-125,000 1.3% 3.1% 0.7% 0.1% 0.2% 5.5% \$125,000-150,000 2.3% 0.2% 1.4% 1.3% 9.2% 4.0% \$150,000-200,000 3.9% 0.2% 2.0% 0.3% 0.4% 6.8% \$200,000+ <u>2.1%</u> <u>0.9%</u> <u>0.6%</u> <u>0.7%</u> <u>0.5%</u> <u>4.9%</u> 60.0% 28.6% 3.0% 4.6% 3.7% 100.0% Total