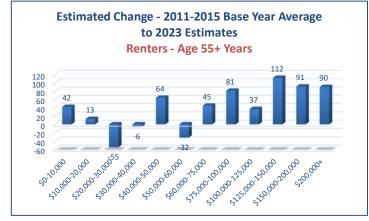

#### **Renter Households** Aged 55+ Years Estimated Change - 2011-2015 Base Year Average to 2023 Estimates 4-Person 5+-Person Household Household 2-Person 3-Person Total 1-Person Percent Change 42 Household Household Househol Chanae \$0-10,000 45 -11 18.3% 3 4 1 \$10,000-20,000 -17 24 2 13 3.7% 2 2 \$20,000-30,000 -25 -14 0 1 -55 -22.3% -17 \$30,000-40,000 -6 -3.0% 0 -15 3 2 4 \$40,000-50,000 37 21 -1 3 4 64 46.0% \$50,000-60,000 -22 -17 2 2 3 -32 -33.7% \$60,000-75,000 26 12 2 3 2 45 59.2% \$75,000-100,000 72 12 -6 1 2 81 59.6% \$100,000-125,000 20 10 0 3 4 37 44.6% \$125,000-150,000 70 12 19 112 123.1% 4 7 \$150,000-200,000 156.9% 34 43 4 7 91 3 \$200,000+ <u>500.0%</u> 41 16 <u>11</u> 14 8 90 Total Change 281 93 23 46 39 482 28.1% Percent Change 27.0% 17.3% 53.5% 82.1% 92.9% 28.1%