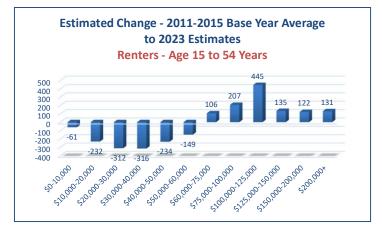

#### HISTA 3.1 Summary Data

© 2023 All rights reserved

Ribbon Demographics, LLC www.ribbondata.com

| Tel: 916-880-7                                                   |           |           |           |           |           |            |               |  |  |  |  |
|------------------------------------------------------------------|-----------|-----------|-----------|-----------|-----------|------------|---------------|--|--|--|--|
| Market Area                                                      |           |           |           |           |           |            |               |  |  |  |  |
| Renter Households                                                |           |           |           |           |           |            |               |  |  |  |  |
| Age 15 to 54 Years                                               |           |           |           |           |           |            |               |  |  |  |  |
| Estimated Change - 2011-2015 Base Year Average to 2023 Estimates |           |           |           |           |           |            |               |  |  |  |  |
|                                                                  | 1-Person  | 2-Person  | 3-Person  | 4-Person  | 5+-Person | Total      | Percent       |  |  |  |  |
|                                                                  | Household | Household | Household | Household | Household | Change     | Change        |  |  |  |  |
| \$0-10,000                                                       | 3         | 11        | -11       | -60       | -4        | -61        | -17.9%        |  |  |  |  |
| \$10,000-20,000                                                  | -94       | -17       | -93       | -5        | -23       | -232       | -47.0%        |  |  |  |  |
| \$20,000-30,000                                                  | -83       | -76       | -37       | -1        | -115      | -312       | -45.4%        |  |  |  |  |
| \$30,000-40,000                                                  | -69       | -22       | -36       | -59       | -130      | -316       | -41.8%        |  |  |  |  |
| \$40,000-50,000                                                  | -87       | -23       | -44       | 1         | -81       | -234       | -31.3%        |  |  |  |  |
| \$50,000-60,000                                                  | -2        | -18       | -46       | -72       | -11       | -149       | -25.1%        |  |  |  |  |
| \$60,000-75,000                                                  | 71        | 32        | 28        | -39       | 14        | 106        | 19.6%         |  |  |  |  |
| \$75,000-100,000                                                 | 73        | 24        | 103       | -41       | 48        | 207        | 28.6%         |  |  |  |  |
| \$100,000-125,000                                                | 45        | -4        | 168       | 150       | 86        | 445        | 136.5%        |  |  |  |  |
| \$125,000-150,000                                                | 28        | 4         | 68        | 18        | 17        | 135        | 182.4%        |  |  |  |  |
| \$150,000-200,000                                                | 3         | 106       | 1         | 12        | 0         | 122        | 265.2%        |  |  |  |  |
| \$200,000+                                                       | <u>86</u> | <u>19</u> | <u>4</u>  | <u>20</u> | 2         | <u>131</u> | <u>569.6%</u> |  |  |  |  |
| Total Change                                                     | -26       | 36        | 105       | -76       | -197      | -158       | -3.0%         |  |  |  |  |
| Percent Change                                                   | -2.0%     | 3.2%      | 10.5%     | -9.5%     | -17.1%    | -3.0%      |               |  |  |  |  |