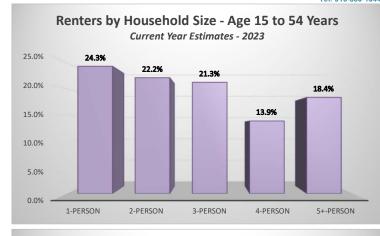

### HISTA 3.1 Summary Data

© 2023 All rights reserved

Ribbon Demographics, LLC www.ribbondata.com

| Tel: 916-880              |           |           |             |           |             |             |  |  |  |  |
|---------------------------|-----------|-----------|-------------|-----------|-------------|-------------|--|--|--|--|
| Market Area               |           |           |             |           |             |             |  |  |  |  |
| Percent Renter Households |           |           |             |           |             |             |  |  |  |  |
| Age 15 to 54 Years        |           |           |             |           |             |             |  |  |  |  |
| Year 2023 Estimates       |           |           |             |           |             |             |  |  |  |  |
|                           | 1-Person  | 2-Person  | 3-Person    | 4-Person  | 5+-Person   |             |  |  |  |  |
|                           | Household | Household | Household   | Household | Household   | Total       |  |  |  |  |
| \$0-10,000                | 2.5%      | 1.3%      | 0.3%        | 1.1%      | 0.3%        | 5.4%        |  |  |  |  |
| \$10,000-20,000           | 2.4%      | 1.3%      | 0.9%        | 0.1%      | 0.4%        | 5.0%        |  |  |  |  |
| \$20,000-30,000           | 2.0%      | 1.0%      | 2.2%        | 0.2%      | 1.8%        | 7.2%        |  |  |  |  |
| \$30,000-40,000           | 2.9%      | 0.7%      | 2.0%        | 0.8%      | 2.1%        | 8.5%        |  |  |  |  |
| \$40,000-50,000           | 3.3%      | 1.3%      | 3.1%        | 1.0%      | 1.3%        | <b>9.9%</b> |  |  |  |  |
| \$50,000-60,000           | 1.5%      | 3.4%      | 0.8%        | 0.9%      | 1.8%        | 8.6%        |  |  |  |  |
| \$60,000-75,000           | 3.2%      | 3.4%      | 2.2%        | 1.3%      | 2.4%        | 12.5%       |  |  |  |  |
| \$75,000-100,000          | 2.8%      | 4.5%      | 3.7%        | 3.4%      | 3.5%        | 17.9%       |  |  |  |  |
| \$100,000-125,000         | 0.9%      | 1.3%      | 4.5%        | 3.8%      | 4.3%        | 14.8%       |  |  |  |  |
| \$125,000-150,000         | 0.7%      | 1.1%      | 1.5%        | 0.4%      | 0.4%        | 4.0%        |  |  |  |  |
| \$150,000-200,000         | 0.1%      | 2.6%      | 0.2%        | 0.4%      | 0.0%        | 3.2%        |  |  |  |  |
| \$200,000+                | 2.0%      | 0.4%      | <u>0.1%</u> | 0.4%      | <u>0.0%</u> | <u>3.0%</u> |  |  |  |  |
| Total                     | 24.3%     | 22.2%     | 21.3%       | 13.9%     | 18.4%       | 100.0%      |  |  |  |  |